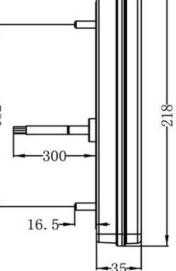

### PHOTO AND TECHNICAL DRAWING:

» ECE R23

» ECE R38

» 20 pcs/bulk box

» 2.4W

» reflector

» fog