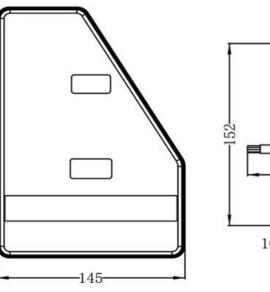

### PHOTO AND TECHNICAL DRAWING:

» ECE R23

» ECE R38

» 20 pcs/bulk box

» 2.4W

» reflector

» fog