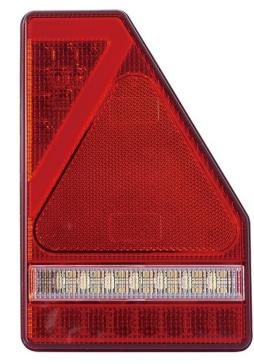

# **TAIL LAMP LED 5-FUN. TRIANGLE**

RIGHT

### PHOTO AND TECHNICAL DRAWING:

» ECE R23

» ECE R38

» 20 pcs/bulk box

» 2.4W

» reflector

» fog