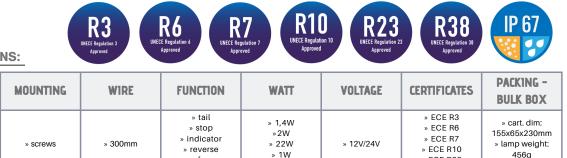

### PHOTO AND TECHNICAL DRAWING:

» ECE R23

» ECE R38

» 20 pcs/bulk box

» 2.4W

» reflector

» fog

#### **TECHNICAL SPECIFICATIONS:**

**MATERIAL** 

» Lens: PMMA

» Housing:

ABS+PC

LED/LM

**QUANTITY** 

» 45 LED