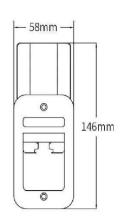

## PHOTO AND TECHNICAL DRAWING:

| MATERIAL                     | LED/LM<br>QUANTITY | MOUNTING | WIRE    | FUNCTION                                              | WATT                   | VOLTAGE   | CERTIFICATES                       | PACKING -<br>BULK BOX                                                       |
|------------------------------|--------------------|----------|---------|-------------------------------------------------------|------------------------|-----------|------------------------------------|-----------------------------------------------------------------------------|
| » Lens: PC<br>» Housing: ABS | » 96 LED           | » screws | » 200mm | » side marker front<br>» side marker rear<br>» reflex | »3W<br>»2,2W<br>» 2,2W | » 12V/24V | » ECE R7<br>» ECE R10<br>» ECE R91 | » cart. dim:<br>200x160x60mm<br>» lamp weight:<br>390g<br>» 20 pcs/bulk box |