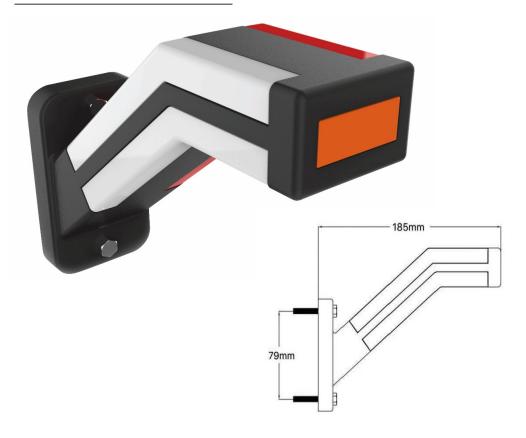

## PHOTO AND TECHNICAL DRAWING:

| MATERIAL                     | LED/LM<br>QUANTITY | MOUNTING | WIRE    | FUNCTION                                              | WATT                   | VOLTAGE   | CERTIFICATES                       | PACKING -<br>BULK BOX                                                       |
|------------------------------|--------------------|----------|---------|-------------------------------------------------------|------------------------|-----------|------------------------------------|-----------------------------------------------------------------------------|
| » Lens: PC<br>» Housing: ABS | » 96 LED           | » screws | » 200mm | » side marker front<br>» side marker rear<br>» reflex | »3W<br>»2,2W<br>» 2,2W | » 12V/24V | » ECE R7<br>» ECE R10<br>» ECE R91 | » cart. dim:<br>200x160x60mm<br>» lamp weight:<br>390g<br>» 20 pcs/bulk box |