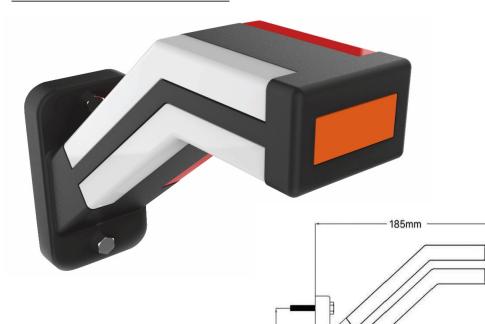

ctly into the light it may cause damage or even loss of vision.
- Install only in specialized workshops or professional services.
- Use in open space only.
- Use in accordance to the purpose.

## INSTALLATION INSTRUCTIONS:

- It should be used exclusively in accordance with intended use.
- Mount exclusively in specialized workshops.
- The connection between the lamp and vehicle's installation should be isolated with heat-shrink tube or alternatively with isolating tape to avoid getting water and moisture to the copper wire of the lamp which can damage electronic components. When it comes to lamp and plug, the plug should be mounted safely.
- Do not cut off tinned ends.
- Lamps must be installed only in accordance with UNECE regulations.



www.myKAMAR.com

## PHOTO AND TECHNICAL DRAWING:



79mm



#### R3 UNECE Regulation 10 Approved R10 UNECE Regulation 10 Approved R91 UNECE Regulation 10 Approved

### **TECHNICAL SPECIFICATIONS:**

| MATERIAL                     | LED/LM<br>QUANTITY | MOUNTING | WIRE    | FUNCTION                  | WATT                        | VOLTAGE   | CERTIFICATES                       | PACKING -<br>BULK BOX                                                     |
|------------------------------|--------------------|----------|---------|---------------------------|-----------------------------|-----------|------------------------------------|---------------------------------------------------------------------------|
| » Lens: PC<br>» Housing: ABS | » 2 LED            | » screws | » 200mm | » side marker<br>» reflex | »0,6W (12V)<br>» 1,4W (24V) | »