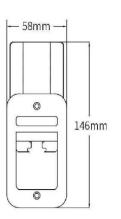

o the light it may cause damage or even loss of vision.
- Install only in specialized workshops or professional services.
- Use in open space only.
- Use in accordance to the purpose.

## INSTALLATION INSTRUCTIONS:

- It should be used exclusively in accordance with intended use.
- Mount exclusively in specialized workshops.
- The connection between the lamp and vehicle's installation should be isolated with heat-shrink tube or alternatively with isolating tape to avoid getting water and moisture to the copper wire of the lamp which can damage electronic components. When it comes to lamp and plug, the plug should be mounted safely.
- Do not cut off tinned ends.
- Lamps must be installed only in accordance with UNECE regulations.



www.myKAMAR.com

## PHOTO AND TECHNICAL DRAWING:



79mm



#### R3 UNECE Regulation 10 Approved R10 UNECE Regulation 10 Approved R91 UNECE Regulation 10 Approved

### **TECHNICAL SPECIFICATIONS:**

| MATERIAL                     | LED/LM<br>QUANTITY | MOUNTING | WIRE    | FUNCTION                  | WATT                        | VOLTAGE   | CERTIFICATES                       | PACKING -<br>BULK BOX                                                     |
|------------------------------|--------------------|----------|---------|---------------------------|-----------------------------|-----------|------------------------------------|---------------------------------------------------------------------------|
| » Lens: PC<br>» Housing: ABS | » 2 LED            | » screws | » 200mm | » side marker<br>» reflex | »0,6W (12V)<br>» 1,4W (24V) | » 12V/24V