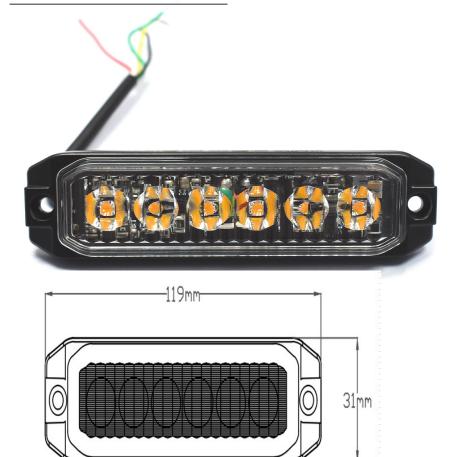

#### PHOTO AND TECHNICAL DRAWING:

#### **TECHNICAL SPECIFICATIONS:**

| MATERIAL                    | LED/LM<br>QUANTITY | MOUNTING | WIRE    | FUNCTION            | WATT | VOLTAGE   | CERTIFICATES           | PACKING -<br>BULK BOX                                                      |
|-----------------------------|--------------------|----------|---------|---------------------|------|-----------|------------------------|----------------------------------------------------------------------------|
| » Lens: PC<br>» Housing: AL | » 6 LED            | » screws | » 150mm | » 4 warning flashes | »18W | » 12V/24V | » ECE R10<br>» ECE R65 | » cart. dim:<br>140x50x30mm<br>» lamp weight:<br>70g<br>» 100 pcs/bulk box |