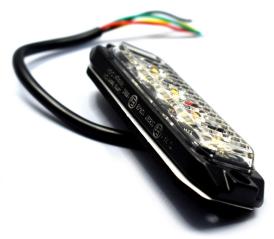

t it may cause damage or even loss of vision.
- Install only in specialized workshops or professional services.
- · Use in open space only.
- Use in accordance to the purpose.

#### **INSTALLATION INSTRUCTIONS:**

- It should be used exclusively in accordance with intended use.
- · Mount exclusively in specialized workshops.
- The connection between the lamp and vehicle's installation should be isolated with heat-shrink tube or alternatively with isolating tape to avoid getting water and moisture to the copper wire of the lamp which can damage electronic components. When it comes to lamp and plug, the plug should be mounted safely.
- · Do not cut off tinned ends.
- Lamps must be installed only in accordance with UNECE regulations.





www.myKAMAR.com

#### PHOTO AND TECHNICAL DRAWING:













#### **TECHNICAL SPECIFICATIONS:**

| MATERIAL                    | LED/LM<br>QUANTITY | MOUNTING | WIRE    | FUNCTION            | WATT | VOLTAGE   | CERTIFICATES           | PACKING -<br>BULK BOX                                                      |
|-----------------------------|--------------------|----------|---------|---------------------|------|-----------|------------------------|----------------------------------------------------------------------------|
| » Lens: PC<br>» Housing: AL | » 6 LED            | » screws | » 150mm | » 4 warning flashes | »18W | » 12V/24V | » ECE R10<br>» ECE R65 | » cart. dim:<br>140x50x30mm<br>» lamp weight:<br>70g<br>» 100 pcs/bulk box |

We reserve the right to change technical data and any errors. Photos and specifications are for refere