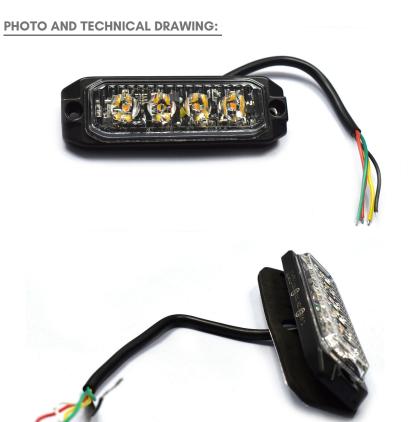

## LED STROBO LIGHT TL 4XLED 12/24V

### **TECHNICAL SPECIFICATIONS:**

| MATERIAL                    | LED/LM<br>QUANTITY | MOUNTING | WIRE    | FUNCTION            | WATT | VOLTAGE   | CERTIFICATES           | PACKING -<br>BULK BOX                                                      |
|-----------------------------|--------------------|----------|---------|---------------------|------|-----------|------------------------|----------------------------------------------------------------------------|
| » Lens: PC<br>» Housing: AL | » 4 LED            | » screws | » 150mm | » 4 warning flashes | »12W | » 12V/24V | » ECE R10<br>» ECE R65 | » cart. dim:<br>140x50x30mm<br>» lamp weight:<br>60g<br>» 100 pcs/bulk box |