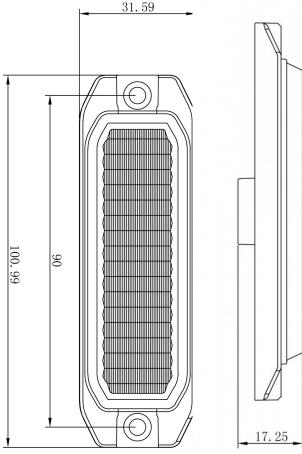

### **TECHNICAL SPECIFICATIONS:**

| MATERIAL                    | LED/LM<br>QUANTITY | MOUNTING | WIRE    | FUNCTION            | WATT | VOLTAGE   | CERTIFICATES           | PACKING -<br>BULK BOX                                                      |
|-----------------------------|--------------------|----------|---------|---------------------|------|-----------|------------------------|----------------------------------------------------------------------------|
| » Lens: PC<br>» Housing: AL | » 4 LED            | » screws | » 150mm | » 4 warning flashes | »12W | » 12V/24V | » ECE R10<br>» ECE R65 | » cart. dim:<br>140x50x30mm<br>» lamp weight:<br>60g<br>» 100 pcs/bulk box |