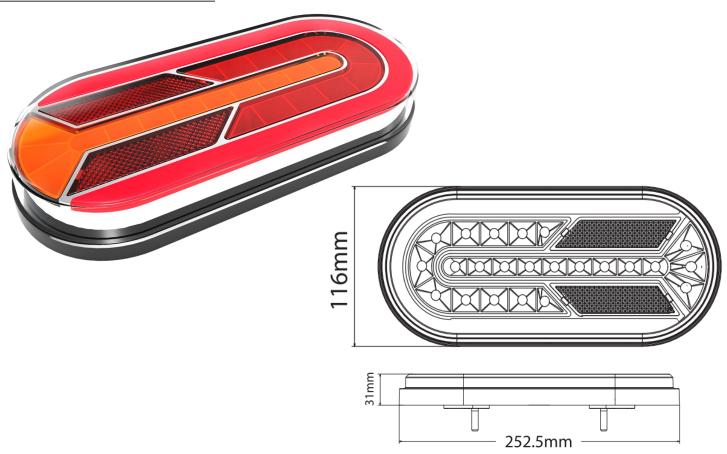

## TAIL LAMP LED TL BIG OVAL 3-FUN. 12/24V

## **TECHNICAL SPECIFICATIONS:**

|   | MATERIAL                   | LED/LM<br>QUANTITY | MOUNTING | WIRE    | FUNCTION                                       | WATT                   | VOLTAGE   | CERTIFICATES                                  | PACKING -<br>BULK BOX                                                       |
|---|----------------------------|--------------------|----------|---------|------------------------------------------------|------------------------|-----------|-----------------------------------------------|-----------------------------------------------------------------------------|
| » | » Lens: PC<br>Housing: ABS | » 146 LED          | » screws | » 250mm | » tail<br>» stop<br>» indicator<br>» reflector | » 1,5W<br>» 3W<br>» 3W | » 12V/24V | » ECE R3<br>» ECE R6<br>» ECE R7<br>» ECE R10 | » cart. dim:<br>260x130x70mm<br>» lamp weight:<br>440g<br>» 20 pcs/bulk box |