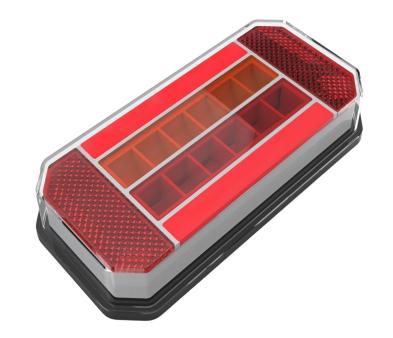

ectly into the light it may cause damage or even loss of vision.
- Install only in specialized workshops or professional services.
- · Use in open space only.
- Use in accordance to the purpose.

#### **INSTALLATION INSTRUCTIONS:**

- It should be used exclusively in accordance with intended use.
- · Mount exclusively in specialized workshops.
- The connection between the lamp and vehicle's installation should be isolated with heat-shrink tube or alternatively with isolating tape to avoid getting water and moisture to the copper wire of the lamp which can damage electronic components. When it comes to lamp and plug, the plug should be mounted safely.
- · Do not cut off tinned ends.
- Lamps must be installed only in accordance with UNECE regulations.





#### PHOTO AND TECHNICAL DRAWING:















#### **TECHNICAL SPECIFICATIONS:**

| MATERIAL                     | LED/LM<br>QUANTITY | MOUNTING | WIRE    | FUNCTION                                       | WATT                   | VOLTAGE   | CERTIFICATES                                  | PACKING -<br>BULK BOX                                                      |
|------------------------------|--------------------|----------|---------|------------------------------------------------|------------------------|-----------|-----------------------------------------------|----------------------------------------------------------------------------|
| » Lens: PC<br>» Housing: ABS | » 24 LED           | » screws | » 250mm | » tail<br>» stop<br>» indicator<br>» reflector | » 1,5W<br>» 3W<br>» 3W | » 12V/24V | » ECE R3<br>» ECE