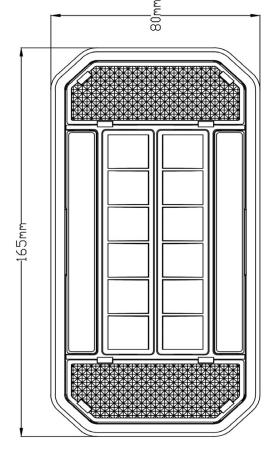

tly into the light it may cause damage or even loss of vision.
- Install only in specialized workshops or professional services.
- · Use in open space only.
- Use in accordance to the purpose.

#### **INSTALLATION INSTRUCTIONS:**

- It should be used exclusively in accordance with intended use.
- · Mount exclusively in specialized workshops.
- The connection between the lamp and vehicle's installation should be isolated with heat-shrink tube or alternatively with isolating tape to avoid getting water and moisture to the copper wire of the lamp which can damage electronic components. When it comes to lamp and plug, the plug should be mounted safely.
- · Do not cut off tinned ends.
- Lamps must be installed only in accordance with UNECE regulations.





#### PHOTO AND TECHNICAL DRAWING:















#### **TECHNICAL SPECIFICATIONS:**

| MATERIAL                     | LED/LM<br>QUANTITY | MOUNTING | WIRE    | FUNCTION                                       | WATT                   | VOLTAGE   | CERTIFICATES                                  | PACKING -<br>BULK BOX                                                      |
|------------------------------|--------------------|----------|---------|------------------------------------------------|------------------------|-----------|-----------------------------------------------|----------------------------------------------------------------------------|
| » Lens: PC<br>» Housing: ABS | » 24 LED           | » screws | » 250mm | » tail<br>» stop<br>» indicator<br>» reflector | » 1,5W<br>» 3W<br>» 3W | » 12V/24V | » ECE R3<br>» ECE R