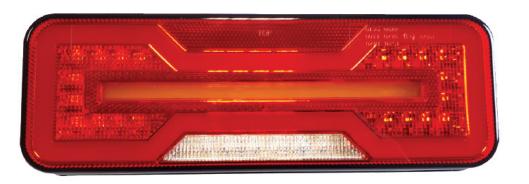

directly into the light it may cause damage or even loss of vision.
- Install only in specialized workshops or professional services.
- · Use in open space only.
- Use in accordance to the purpose.

## **INSTALLATION INSTRUCTIONS:**

- It should be used exclusively in accordance with intended use.
- · Mount exclusively in specialized workshops.
- The connection between the lamp and vehicle's installation should be isolated with heat-shrink tube or alternatively with isolating tape to avoid getting water and moisture to the copper wire of the lamp which can damage electronic components. When it comes to lamp and plug, the plug should be mounted safely.
- · Do not cut off tinned ends.
- Lamps must be installed only in accordance with UNECE regulations.



#### PHOTO AND TECHNICAL DRAWING:

















## **TECHNICAL SPECIFICATIONS:**

| MATERIAL                     | LED/LM<br>QUANTITY | MOUNTING | WIRE    | FUNCTION                                                             | WATT                                         | VOLTAGE   | CERTIFICATES                                             | PACKING -<br>BULK BOX                                                       |
|------------------------------|--------------------|----------|---------|----------------------------------------------------------------------|----------------------------------------------|-----------|----------------------------------------------------------|-----------------------------------------------------------------------------|
| » Lens: PC<br>» Housing: ABS | » 88 LED           | » screws | »