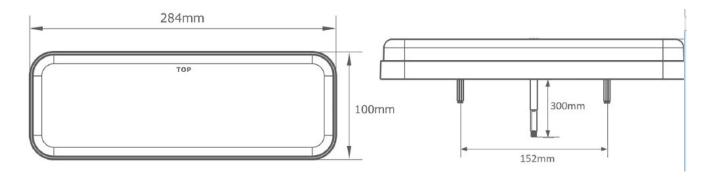

irectly into the light it may cause damage or even loss of vision.
- Install only in specialized workshops or professional services.
- · Use in open space only.
- Use in accordance to the purpose.

## **INSTALLATION INSTRUCTIONS:**

- It should be used exclusively in accordance with intended use.
- · Mount exclusively in specialized workshops.
- The connection between the lamp and vehicle's installation should be isolated with heat-shrink tube or alternatively with isolating tape to avoid getting water and moisture to the copper wire of the lamp which can damage electronic components. When it comes to lamp and plug, the plug should be mounted safely.
- · Do not cut off tinned ends.
- Lamps must be installed only in accordance with UNECE regulations.



#### PHOTO AND TECHNICAL DRAWING:

















## **TECHNICAL SPECIFICATIONS:**

| MATERIAL                     | LED/LM<br>QUANTITY | MOUNTING | WIRE    | FUNCTION                                                             | WATT                                         | VOLTAGE   | CERTIFICATES                                             | PACKING -<br>BULK BOX                                                       |
|------------------------------|--------------------|----------|---------|----------------------------------------------------------------------|----------------------------------------------|-----------|----------------------------------------------------------|-----------------------------------------------------------------------------|
| » Lens: PC<br>» Housing: ABS | » 88 LED           | » screws | » 3