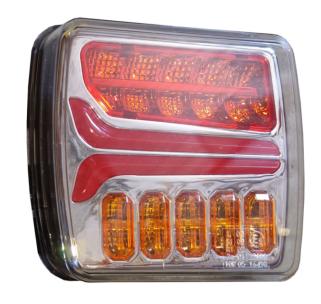

# **LED TAIL LAMP TL 12/24V LEFT**

### PHOTO AND TECHNICAL DRAWING:

## **TECHNICAL SPECIFICATIONS:**

| MATERIAL                     | LED/LM<br>QUANTITY | MOUNTING | WIRE    | FUNCTION                                 | WATT                               | VOLTAGE   | CERTIFICATES                                  | PACKING -<br>BULK BOX                                                       |
|------------------------------|--------------------|----------|---------|------------------------------------------|------------------------------------|-----------|-----------------------------------------------|-----------------------------------------------------------------------------|
| » Lens: PC<br>» Housing: ABS | » 38 LED           | » screws | » 250mm | » tail<br>» stop<br>» indicator<br>» NPL | » 5W<br>» 2,3W<br>» 2,6W<br>» 1,5W | » 12V/24V | » ECE R4<br>» ECE R6<br>» ECE R7<br>» ECE R10 | » cart. dim:<br>140x140x90mm<br>» lamp weight:<br>210g<br>» 10 pcs/bulk box |