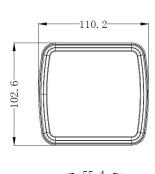

directly into the light it may cause damage or even loss of vision.
- Install only in specialized workshops or professional services.
- · Use in open space only.
- Use in accordance to the purpose.

# **INSTALLATION INSTRUCTIONS:**

- It should be used exclusively in accordance with intended use.
- · Mount exclusively in specialized workshops.
- The connection between the lamp and vehicle's installation should be isolated with heat-shrink tube or alternatively with isolating tape to avoid getting water and moisture to the copper wire of the lamp which can damage electronic components. When it comes to lamp and plug, the plug should be mounted safely.
- · Do not cut off tinned ends.
- Lamps must be installed only in accordance with UNECE regulations.



### PHOTO AND TECHNICAL DRAWING:

















## **TECHNICAL SPECIFICATIONS:**

| MATERIAL                     | LED/LM<br>QUANTITY | MOUNTING | WIRE    | FUNCTION                                 | WATT                               | VOLTAGE   | CERTIFICATES                                  | PACKING -<br>BULK BOX                                                       |
|------------------------------|--------------------|----------|---------|------------------------------------------|------------------------------------|-----------|-----------------------------------------------|-----------------------------------------------------------------------------|
| » Lens: PC<br>» Housing: ABS | » 38 LED           | » screws | » 250mm | » tail<br>» stop<br>» indicator<br>» NPL | » 5W<br>» 2,3W<br>» 2,6W<br>» 1,5W | » 12V/24V |