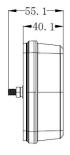

irectly into the light it may cause damage or even loss of vision.
- Install only in specialized workshops or professional services.
- · Use in open space only.
- Use in accordance to the purpose.

# **INSTALLATION INSTRUCTIONS:**

- It should be used exclusively in accordance with intended use.
- · Mount exclusively in specialized workshops.
- The connection between the lamp and vehicle's installation should be isolated with heat-shrink tube or alternatively with isolating tape to avoid getting water and moisture to the copper wire of the lamp which can damage electronic components. When it comes to lamp and plug, the plug should be mounted safely.
- · Do not cut off tinned ends.
- Lamps must be installed only in accordance with UNECE regulations.



### PHOTO AND TECHNICAL DRAWING:

















## **TECHNICAL SPECIFICATIONS:**

| MATERIAL                     | LED/LM<br>QUANTITY | MOUNTING | WIRE    | FUNCTION                                 | WATT                               | VOLTAGE   | CERTIFICATES                                  | PACKING -<br>BULK BOX                                                       |
|------------------------------|--------------------|----------|---------|------------------------------------------|------------------------------------|-----------|-----------------------------------------------|-----------------------------------------------------------------------------|
| » Lens: PC<br>» Housing: ABS | » 38 LED           | » screws | » 250mm | » tail<br>» stop<br>» indicator<br>» NPL | » 5W<br>» 2,3W<br>» 2,6W<br>» 1,5W | » 12V/24V | »