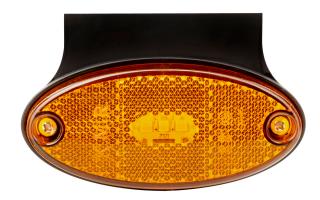

### PHOTO AND TECHNICAL DRAWING:

# **TECHNICAL SPECIFICATIONS:**

|  | MATERIAL                     | LED/LM<br>QUANTITY | MOUNTING | WIRE    | FUNCTION                  | WATT | VOLTAGE   | CERTIFICATES                       | PACKING -<br>BULK BOX                                                        |
|--|------------------------------|--------------------|----------|---------|---------------------------|------|-----------|------------------------------------|------------------------------------------------------------------------------|
|  | » Lens: PC<br>» Housing: ABS | » 3 LED            | » screws | » 300mm | » side marker<br>» reflex | » 1W | » 12V/24V | » ECE R3<br>» ECE R10<br>» ECE R91 | » cart. dim:<br>550x370x450mm<br>» lamp weight:<br>700g<br>» 10 pcs/bulk box |