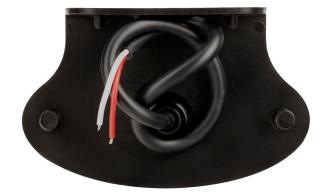

## **INSTALLATION INSTRUCTIONS:**

- It should be used exclusively in accordance with intended use.
- · Mount exclusively in specialized workshops.
- The connection between the lamp and vehicle's installation should be isolated with heat-shrink tube or alternatively with isolating tape to avoid getting water and moisture to the copper wire of the lamp which can damage electronic components. When it comes to lamp and plug, the plug should be mounted safely.
- · Do not cut off tinned ends.
- Lamps must be installed only in accordance with UNECE regulations.

### PHOTO AND TECHNICAL DRAWING: