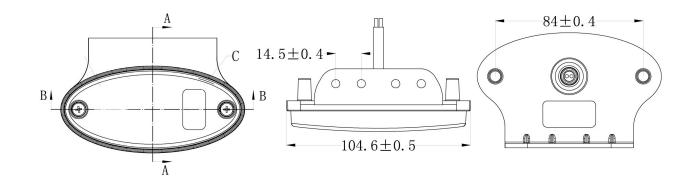

### PHOTO AND TECHNICAL DRAWING:

# **TECHNICAL SPECIFICATIONS:**

|  | MATERIAL                     | LED/LM<br>QUANTITY | MOUNTING | WIRE    | FUNCTION                  | WATT | VOLTAGE   | CERTIFICATES                       | PACKING -<br>BULK BOX                                                        |
|--|------------------------------|--------------------|----------|---------|---------------------------|------|-----------|------------------------------------|------------------------------------------------------------------------------|
|  | » Lens: PC<br>» Housing: ABS | » 3 LED            | » screws | » 300mm | » side marker<br>» reflex | » 1W | » 12V/24V | » ECE R3<br>» ECE R10<br>» ECE R91 | » cart. dim:<br>550x370x450mm<br>» lamp weight:<br>700g<br>» 10 pcs/bulk box |