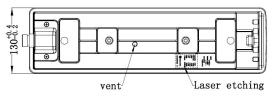

rectly into the light it may cause damage or even loss of vision.
- Install only in specialized workshops or professional services.
- · Use in open space only.
- Use in accordance to the purpose.

### **INSTALLATION INSTRUCTIONS:**

- It should be used exclusively in accordance with intended use.
- · Mount exclusively in specialized workshops.
- The connection between the lamp and vehicle's installation should be isolated with heat-shrink tube or alternatively with isolating tape to avoid getting water and moisture to the copper wire of the lamp which can damage electronic components. When it comes to lamp and plug, the plug should be mounted safely.
- · Do not cut off tinned ends.
- Lamps must be installed only in accordance with UNECE regulations.



#### PHOTO AND TECHNICAL DRAWING:



















## **TECHNICAL SPECIFICATIONS:**

| MATERIAL                                  | LED/LM<br>QUANTITY | MOUNTING | WIRE           | FUNCTION                                                                         | WATT                                                                   | VOLTAGE   | CERTIFICATES                                                             | PACKING -<br>BULK BOX                                                         |
|-------------------------------------------|--------------------|----------|----------------|----------------------------------------------------------------------------------|------------------------------------------------------------------------|-----------|----------------------------------------------------------------------