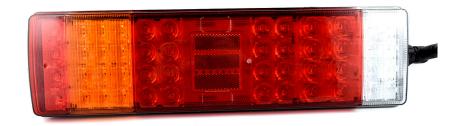

directly into the light it may cause damage or even loss of vision.
- Install only in specialized workshops or professional services.
- · Use in open space only.
- Use in accordance to the purpose.

### **INSTALLATION INSTRUCTIONS:**

- It should be used exclusively in accordance with intended use.
- · Mount exclusively in specialized workshops.
- The connection between the lamp and vehicle's installation should be isolated with heat-shrink tube or alternatively with isolating tape to avoid getting water and moisture to the copper wire of the lamp which can damage electronic components. When it comes to lamp and plug, the plug should be mounted safely.
- · Do not cut off tinned ends.
- Lamps must be installed only in accordance with UNECE regulations.



#### PHOTO AND TECHNICAL DRAWING:



















## **TECHNICAL SPECIFICATIONS:**

| MATERIAL                                  | LED/LM<br>QUANTITY | MOUNTING | WIRE           | FUNCTION                                                                         | WATT                                                                   | VOLTAGE   | CERTIFICATES                                                             | PACKING -<br>BULK BOX                                                         |
|-------------------------------------------|--------------------|----------|----------------|----------------------------------------------------------------------------------|------------------------------------------------------------------------|-----------|--------------------------------------------------------------------