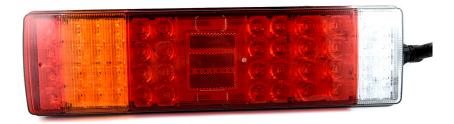

### PHOTO AND TECHNICAL DRAWING:

## **TECHNICAL SPECIFICATIONS:**

| MATERIAL                              | LED/LM<br>QUANTITY | MOUNTING | WIRE           | FUNCTION                                                                                     | WATT                                                                   | VOLTAGE   | CERTIFICATES                                                       | PACKING -<br>BULK BOX                                                         |
|---------------------------------------|--------------------|----------|----------------|----------------------------------------------------------------------------------------------|------------------------------------------------------------------------|-----------|--------------------------------------------------------------------|-------------------------------------------------------------------------------|
| » Lens: PMMA<br>PC<br>» Housing: ABS+ | » 56 LED           | » screws | » socket 7 pin | » tail » stop » indicator » reverse » fog » NPL » rear side marker » side marker » reflector | » 0,3W<br>» 2W<br>» 21W<br>» 3W<br>» 1W<br>» 0,7W<br>» 0,3W<br>» 0,25W | » 12V/24V | » ECE R3 » ECE R6 » ECE R7 » ECE R10 » ECE R23 » ECE R38 » ECE R91 | » cart. dim:<br>500x140x110mm<br>» lamp weight:<br>1190g<br>» 10 pcs/bulk box |