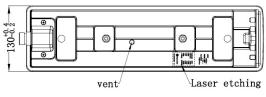

rectly into the light it may cause damage or even loss of vision.
- Install only in specialized workshops or professional services.
- · Use in open space only.
- Use in accordance to the purpose.

#### **INSTALLATION INSTRUCTIONS:**

- It should be used exclusively in accordance with intended use.
- · Mount exclusively in specialized workshops.
- The connection between the lamp and vehicle's installation should be isolated with heat-shrink tube or alternatively with isolating tape to avoid getting water and moisture to the copper wire of the lamp which can damage electronic components. When it comes to lamp and plug, the plug should be mounted safely.
- · Do not cut off tinned ends.
- Lamps must be installed only in accordance with UNECE regulations.



### PHOTO AND TECHNICAL DRAWING:





















## **TECHNICAL SPECIFICATIONS:**

| MATERIAL                              | LED/LM<br>QUANTITY | MOUNTING | WIRE           | FUNCTION                                                                                     | WATT                                                                   | VOLTAGE   | CERTIFICATES                                                       | PACKING -<br>BULK BOX                                                         |
|---------------------------------------|--------------------|----------|----------------|----------------------------------------------------------------------------------------------|------------------------------------------------------------------------|-----------|----------------------------------------------------------