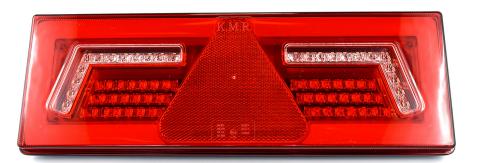

ght it may cause damage or even loss of vision.
- Install only in specialized workshops or professional services.
- · Use in open space only.
- Use in accordance to the purpose.

#### **INSTALLATION INSTRUCTIONS:**

- It should be used exclusively in accordance with intended use.
- · Mount exclusively in specialized workshops.
- The connection between the lamp and vehicle's installation should be isolated with heat-shrink tube or alternatively with isolating tape to avoid getting water and moisture to the copper wire of the lamp which can damage electronic components. When it comes to lamp and plug, the plug should be mounted safely.
- · Do not cut off tinned ends.
- Lamps must be installed only in accordance with UNECE regulations.





www.myKAMAR.com

#### PHOTO AND TECHNICAL DRAWING:















### **TECHNICAL SPECIFICATIONS:**

| MATERIAL                       | LED/LM<br>Quantity | MOUNTING | WIRE    | FUNCTION                                                             | WATT                                  | VOLTAGE   | CERTIFICATES                                             | PACKING -<br>BULK BOX                                                       |
|--------------------------------|--------------------|----------|---------|----------------------------------------------------------------------|---------------------------------------|-----------|----------------------------------------------------------|-----------------------------------------------------------------------------|
| » Lens: PMMA<br>» Housing: ABS | » 96 LED           | » screws | » 300mm |