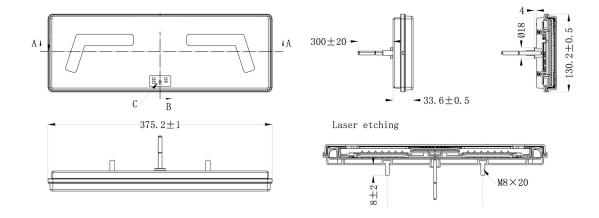

t it may cause damage or even loss of vision.
- Install only in specialized workshops or professional services.
- · Use in open space only.
- Use in accordance to the purpose.

#### **INSTALLATION INSTRUCTIONS:**

- It should be used exclusively in accordance with intended use.
- · Mount exclusively in specialized workshops.
- The connection between the lamp and vehicle's installation should be isolated with heat-shrink tube or alternatively with isolating tape to avoid getting water and moisture to the copper wire of the lamp which can damage electronic components. When it comes to lamp and plug, the plug should be mounted safely.
- · Do not cut off tinned ends.
- Lamps must be installed only in accordance with UNECE regulations.





www.myKAMAR.com

#### PHOTO AND TECHNICAL DRAWING:















### **TECHNICAL SPECIFICATIONS:**

| MATERIAL                       | LED/LM<br>Quantity | MOUNTING | WIRE    | FUNCTION                                                             | WATT                                  | VOLTAGE   | CERTIFICATES                                             | PACKING -<br>BULK BOX                                                       |
|--------------------------------|--------------------|----------|---------|----------------------------------------------------------------------|---------------------------------------|-----------|----------------------------------------------------------|-----------------------------------------------------------------------------|
| » Lens: PMMA<br>» Housing: ABS | » 96 LED           | » screws | » 300mm | »