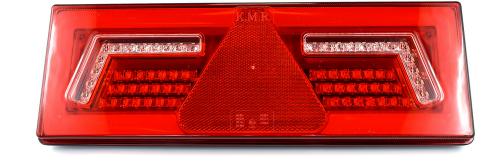

PHOTO AND TECHNICAL DRAWING:











| TECHNICAL S                    | PECIFICATIO        | 113:     |         |                                                                      |                                       |           |                                                                                                                           |                                                                             |
|--------------------------------|--------------------|----------|---------|----------------------------------------------------------------------|---------------------------------------|-----------|---------------------------------------------------------------------------------------------------------------------------|-----------------------------------------------------------------