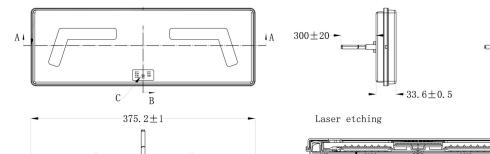

PHOTO AND TECHNICAL DRAWING:

| TECHNICAL S                    | PECIFICATIO        | 113:     |         |                                                                      |                                       |           |                                                                                                                           |                                                                             |
|--------------------------------|--------------------|----------|---------|----------------------------------------------------------------------|---------------------------------------|-----------|---------------------------------------------------------------------------------------------------------------------------|-----------------------------------------------------------------------------|
| MATERIAL                       | LED/LM<br>QUANTITY | MOUNTING | WIRE    | FUNCTION                                                             | WATT                                  | VOLTAGE   | CERTIFICATES                                                                                                              | PACKING -<br>BULK BOX                                                       |
| » Lens: PMMA<br>» Housing: ABS | » 96 LED           | » screws | » 300mm | » tail<br>» stop<br>» indicator<br>» reverse<br>» fog<br>» reflector | » 2W<br>» 2W<br>» 22W<br>» 3W<br>» 3W | » 12V/24V | <ul> <li>» ECE R3</li> <li>» ECE R6</li> <li>» ECE R7</li> <li>» ECE R10</li> <li>» ECE R23</li> <li>» ECE R38</li> </ul> | » cart. dim:<br>400x140x60mm<br>» lamp weight:<br>780g<br>» 12 pcs/bulk box |