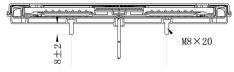

PHOTO AND TECHNICAL DRAWING:

| TECHNICAL S                    | PECIFICATIO        | 113:     |         |                                                                      |                                       |           |                                                                                                                           |                                                                             |
|--------------------------------|--------------------|----------|---------|----------------------------------------------------------------------|---------------------------------------|-----------|---------------------------------------------------------------------------------------------------------------------------|-----------------------------------------------------------------------------|
| MATERIAL                       | LED/LM<br>QUANTITY | MOUNTING | WIRE    | FUNCTION                                                             | WATT                                  | VOLTAGE   | CERTIFICATES                                                                                                              | PACKING -<br>BULK BOX                                                       |
| » Lens: PMMA<br>» Housing: ABS | » 96 LED           | » screws | » 300mm | » tail<br>» stop<br>» indicator<br>» reverse<br>» fog<br>» reflector | » 2W<br>» 2W<br>» 22W<br>» 3W<br>» 3W | » 12V/24V | <ul> <li>» ECE R3</li> <li>» ECE R6</li> <li>» ECE R7</li> <li>» ECE R10</li> <li>» ECE R23</li> <li>» ECE R38</li> </ul> | » cart. dim:<br>400x140x60mm<br>» lamp weight:<br>780g<br>» 12 pcs/bulk box |