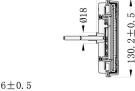

PHOTO AND TECHNICAL DRAWING:

| TECHNICAL S                    | PECIFICATIO        | 113:     |         |                                                                      |                                       |           |                                                                                                                           |                                                                             |
|--------------------------------|--------------------|----------|---------|----------------------------------------------------------------------|---------------------------------------|-----------|---------------------------------------------------------------------------------------------------------------------------|-----------------------------------------------------------------------------|
| MATERIAL                       | LED/LM<br>QUANTITY | MOUNTING | WIRE    | FUNCTION                                                             | WATT                                  | VOLTAGE   | CERTIFICATES                                                                                                              | PACKING -<br>BULK BOX                                                       |
| » Lens: PMMA<br>» Housing: ABS | » 96 LED           | » screws | » 300mm | » tail<br>» stop<br>» indicator<br>» reverse<br>» fog<br>» reflector | » 2W<br>» 2W<br>» 22W<br>» 3W<br>» 3W | » 12V/24V | <ul> <li>» ECE R3</li> <li>» ECE R6</li> <li>» ECE R7</li> <li>» ECE R10</li> <li>» ECE R23</li> <li>» ECE R38</li> </ul> | » cart. dim:<br>400x140x60mm<br>» lamp weight:<br>780g<br>» 12 pcs/bulk box |