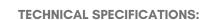

PHOTO AND TECHNICAL DRAWING:

| TECHNICAL S                    | PECIFICATIO        | 113:     |         |                                                                      |                                       |           |                                                                                                                           |                                                                             |
|--------------------------------|--------------------|----------|---------|----------------------------------------------------------------------|---------------------------------------|-----------|---------------------------------------------------------------------------------------------------------------------------|-----------------------------------------------------------------------------|
| MATERIAL                       | LED/LM<br>QUANTITY | MOUNTING | WIRE    | FUNCTION                                                             | WATT                                  | VOLTAGE   | CERTIFICATES                                                                                                              | PACKING -<br>BULK BOX                                                       |
| » Lens: PMMA<br>» Housing: ABS | » 96 LED           | » screws | » 300mm | » tail<br>» stop<br>» indicator<br>» reverse<br>» fog<br>» reflector | » 2W<br>» 2W<br>» 22W<br>» 3W<br>» 3W | » 12V/24V | <ul> <li>» ECE R3</li> <li>» ECE R6</li> <li>» ECE R7</li> <li>» ECE R10</li> <li>» ECE R23</li> <li>» ECE R38</li> </ul> | » cart. dim:<br>400x140x60mm<br>» lamp weight:<br>780g<br>» 12 pcs/bulk box |