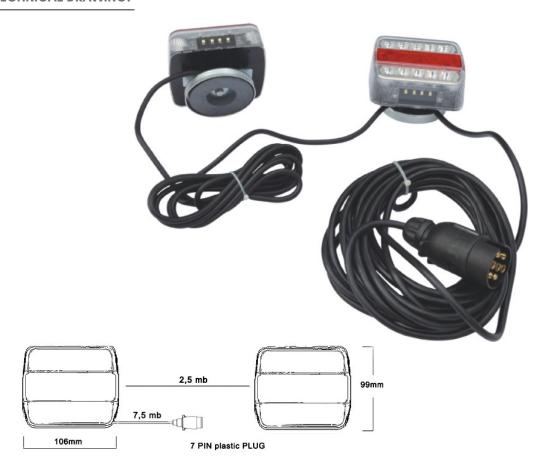

#### PHOTO AND TECHNICAL DRAWING:

#### **TECHNICAL SPECIFICATIONS:**

|  | MATERIAL                       | LED/LM<br>QUANTITY | MOUNTING | WIRE         | FUNCTION                                                | WATT                         | VOLTAGE   | CERTIFICATES                                              | PACKING -<br>BULK BOX                                                         |
|--|--------------------------------|--------------------|----------|--------------|---------------------------------------------------------|------------------------------|-----------|-----------------------------------------------------------|-------------------------------------------------------------------------------|
|  | » Lens: PMMA<br>» Housing: ABS | » 14x2 LED         | » magnet | » 7,5m +2,5m | » tail<br>» stop<br>» indicator<br>» NPL<br>» reflector | » 2W<br>» 2W<br>» 2W<br>» 2W | » 12V/24V | » ECE R3<br>» ECE R4<br>» ECE R6<br>» ECE R7<br>» ECE R10 | » cart. dim:<br>230x180x130mm<br>» lamp weight:<br>1640g<br>» 10 pcs/bulk box |