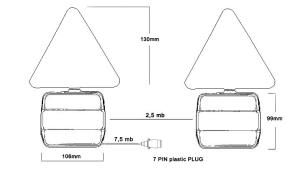

PHOTO AND TECHNICAL DRAWING:

## SET LAMP LED WITH MAGNES, TRIANGLE + WIRE 7,5M

#### TECHNICAL SPECIFICATIONS:

| MATERIAL                       | LED/LM<br>QUANTITY | MOUNTING | WIRE         | FUNCTION                                                | WATT                         | VOLTAGE   | CERTIFICATES                                              | PACKING -<br>BULK BOX                                                        |
|--------------------------------|--------------------|----------|--------------|---------------------------------------------------------|------------------------------|-----------|-----------------------------------------------------------|------------------------------------------------------------------------------|
| » Lens: PMMA<br>» Housing: ABS | » 14x2 LED         | » magnet | » 7,5m +2,5m | » tail<br>» stop<br>» indicator<br>» NPL<br>» reflector | » 2W<br>» 2W<br>» 2W<br>» 2W | » 12V/24V | » ECE R3<br>» ECE R4<br>» ECE R6<br>» ECE R7<br>» ECE R10 | » cart. dim:<br>260x170x150mm<br>» lamp weight:<br>1870g<br>» 8 pcs/bulk box |