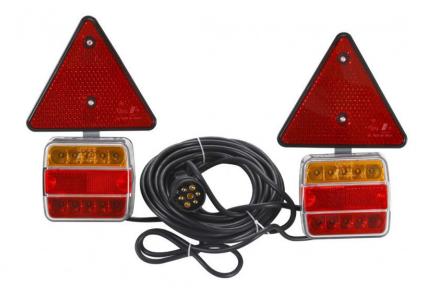

ght it may cause damage or even loss of vision.
- Install only in specialized workshops or professional services.
- · Use in open space only.
- Use in accordance to the purpose.

#### **INSTALLATION INSTRUCTIONS:**

- It should be used exclusively in accordance with intended use.
- · Mount exclusively in specialized workshops.
- The connection between the lamp and vehicle's installation should be isolated with heat-shrink tube or alternatively with isolating tape to avoid getting water and moisture to the copper wire of the lamp which can damage electronic components. When it comes to lamp and plug, the plug should be mounted safely.
- · Do not cut off tinned ends.
- Lamps must be installed only in accordance with UNECE regulations.





www.myKAMAR.com

#### PHOTO AND TECHNICAL DRAWING:















### **TECHNICAL SPECIFICATIONS:**

| MATERIAL                          | LED/LM<br>QUANTITY | MOUNTING | WIRE         | FUNCTION                                                | WATT                               | VOLTAGE   | CERTIFICATES                                              | PACKING -<br>BULK BOX                                                         |
|-----------------------------------|--------------------|----------|--------------|---------------------------------------------------------|------------------------------------|-----------|-----------------------------------------------------------|-------------------------------------------------------------------------------|
| » Lens: PMMA/PC<br>» Housing: ABS | » 14x2 LED         | » magnet | » 7,5m +2,5m | »