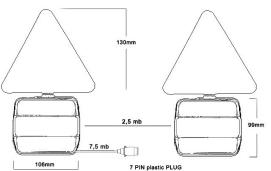

#### PHOTO AND TECHNICAL DRAWING:

### **TECHNICAL SPECIFICATIONS:**

| MATERIAL                          | LED/LM<br>QUANTITY | MOUNTING | WIRE         | FUNCTION                                                | WATT                               | VOLTAGE   | CERTIFICATES                                              | PACKING -<br>BULK BOX                                                         |
|-----------------------------------|--------------------|----------|--------------|---------------------------------------------------------|------------------------------------|-----------|-----------------------------------------------------------|-------------------------------------------------------------------------------|
| » Lens: PMMA/PC<br>» Housing: ABS | » 14x2 LED         | » magnet | » 7,5m +2,5m | » tail<br>» stop<br>» indicator<br>» NPL<br>» reflector | » 1,7W<br>» 4,4W<br>» 3W<br>» 2,2W | » 12V/24V | » ECE R3<br>» ECE R4<br>» ECE R6<br>» ECE R7<br>» ECE R10 | » cart. dim:<br>230x190x120mm<br>» lamp weight:<br>1660g<br>» 10 pcs/bulk box |