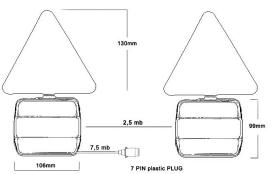

#### PHOTO AND TECHNICAL DRAWING:

### **TECHNICAL SPECIFICATIONS:**

|  | MATERIAL                          | LED/LM<br>QUANTITY | MOUNTING | WIRE         | FUNCTION                                                | WATT                               | VOLTAGE   | CERTIFICATES                                              | PACKING -<br>BULK BOX                                                         |
|--|-----------------------------------|--------------------|----------|--------------|---------------------------------------------------------|------------------------------------|-----------|-----------------------------------------------------------|-------------------------------------------------------------------------------|
|  | » Lens: PMMA/PC<br>» Housing: ABS | » 14x2 LED         | » magnet | » 7,5m +2,5m | » tail<br>» stop<br>» indicator<br>» NPL<br>» reflector | » 1,7W<br>» 4,4W<br>» 3W<br>» 2,2W | » 12V/24V | » ECE R3<br>» ECE R4<br>» ECE R6<br>» ECE R7<br>» ECE R10 | » cart. dim:<br>230x190x120mm<br>» lamp weight:<br>1660g<br>» 10 pcs/bulk box |