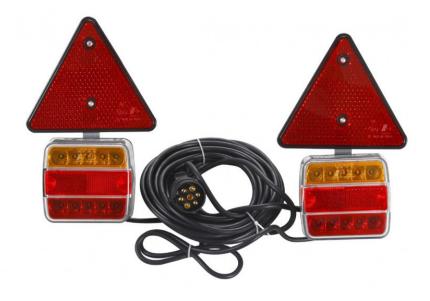

ght it may cause damage or even loss of vision.
- Install only in specialized workshops or professional services.
- · Use in open space only.
- Use in accordance to the purpose.

#### **INSTALLATION INSTRUCTIONS:**

- It should be used exclusively in accordance with intended use.
- · Mount exclusively in specialized workshops.
- The connection between the lamp and vehicle's installation should be isolated with heat-shrink tube or alternatively with isolating tape to avoid getting water and moisture to the copper wire of the lamp which can damage electronic components. When it comes to lamp and plug, the plug should be mounted safely.
- · Do not cut off tinned ends.
- Lamps must be installed only in accordance with UNECE regulations.





www.myKAMAR.com

#### PHOTO AND TECHNICAL DRAWING:















### **TECHNICAL SPECIFICATIONS:**

|  | MATERIAL                          | LED/LM<br>QUANTITY | MOUNTING | WIRE         | FUNCTION                                                | WATT                               | VOLTAGE   | CERTIFICATES                                              | PACKING -<br>BULK BOX                                                         |
|--|-----------------------------------|--------------------|----------|--------------|---------------------------------------------------------|------------------------------------|-----------|-----------------------------------------------------------|-------------------------------------------------------------------------------|
|  | » Lens: PMMA/PC<br>» Housing: ABS | » 14x2 LED         | » magnet | » 7,5m +