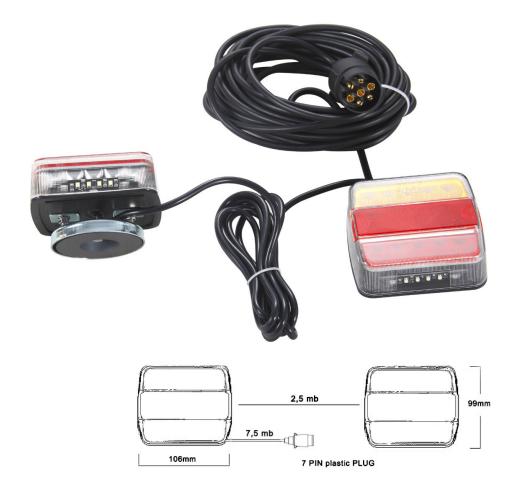

#### PHOTO AND TECHNICAL DRAWING:

### **TECHNICAL SPECIFICATIONS:**

|  | MATERIAL                          | LED/LM<br>QUANTITY | MOUNTING | WIRE         | FUNCTION                                                | WATT                               | VOLTAGE   | CERTIFICATES                                              | PACKING -<br>BULK BOX                                                         |
|--|-----------------------------------|--------------------|----------|--------------|---------------------------------------------------------|------------------------------------|-----------|-----------------------------------------------------------|-------------------------------------------------------------------------------|
|  | » Lens: PMMA/PC<br>» Housing: ABS | » 14x2 LED         | » magnet | » 7,5m +2,5m | » tail<br>» stop<br>» indicator<br>» NPL<br>» reflector | » 1,7W<br>» 4,4W<br>» 3W<br>» 2,2W | » 12V/24V | » ECE R3<br>» ECE R4<br>» ECE R6<br>» ECE R7<br>» ECE R10 | » cart. dim:<br>230x190x120mm<br>» lamp weight:<br>1660g<br>» 10 pcs/bulk box |