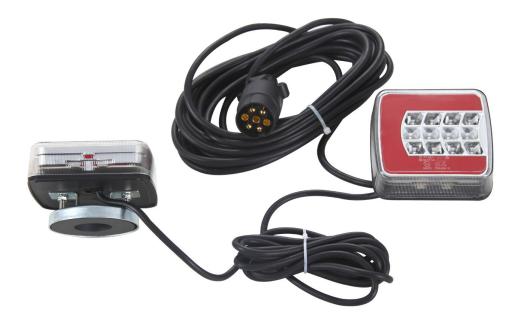

#### PHOTO AND TECHNICAL DRAWING:

## **TECHNICAL SPECIFICATIONS:**

| MATERIAL                          | LED/LM<br>QUANTITY | MOUNTING | WIRE         | FUNCTION                                 | WATT                             | VOLTAGE   | CERTIFICATES                                  | PACKING -<br>BULK BOX                                                         |
|-----------------------------------|--------------------|----------|--------------|------------------------------------------|----------------------------------|-----------|-----------------------------------------------|-------------------------------------------------------------------------------|
| » Lens: PMMA/PC<br>» Housing: ABS | » 25x2 LED         | » magnet | » 7,5m +2,5m | » tail<br>» stop<br>» indicator<br>» NPL | » 1,1W<br>» 2W<br>» 2W<br>» 4,5W | » 12V/24V | » ECE R4<br>» ECE R6<br>» ECE R7<br>» ECE R10 | » cart. dim:<br>300x260x180mm<br>» lamp weight:<br>1620g<br>» 10 pcs/bulk box |