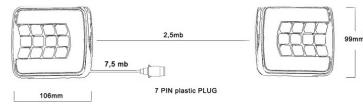

#### PHOTO AND TECHNICAL DRAWING:

## **TECHNICAL SPECIFICATIONS:**

| MATERIAL                          | LED/LM<br>QUANTITY | MOUNTING | WIRE         | FUNCTION                                 | WATT                             | VOLTAGE   | CERTIFICATES                                  | PACKING -<br>BULK BOX                                                         |
|-----------------------------------|--------------------|----------|--------------|------------------------------------------|----------------------------------|-----------|-----------------------------------------------|-------------------------------------------------------------------------------|
| » Lens: PMMA/PC<br>» Housing: ABS | » 25x2 LED         | » magnet | » 7,5m +2,5m | » tail<br>» stop<br>» indicator<br>» NPL | » 1,1W<br>» 2W<br>» 2W<br>» 4,5W | » 12V/24V | » ECE R4<br>» ECE R6<br>» ECE R7<br>» ECE R10 | » cart. dim:<br>300x260x180mm<br>» lamp weight:<br>1620g<br>» 10 pcs/bulk box |