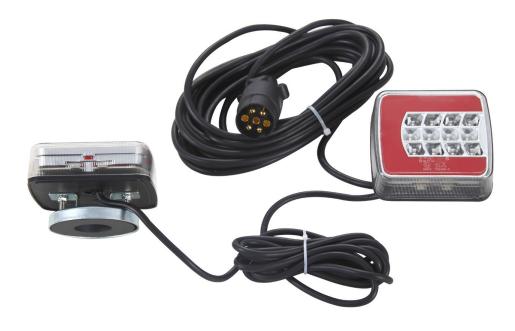

#### PHOTO AND TECHNICAL DRAWING:

### **TECHNICAL SPECIFICATIONS:**

| MATERIAL                          | LED/LM<br>QUANTITY | MOUNTING | WIRE         | FUNCTION                                 | WATT                             | VOLTAGE   | CERTIFICATES                                  | PACKING -<br>BULK BOX                                                         |
|-----------------------------------|--------------------|----------|--------------|------------------------------------------|----------------------------------|-----------|-----------------------------------------------|-------------------------------------------------------------------------------|
| » Lens: PMMA/PC<br>» Housing: ABS | » 25x2 LED         | » magnet | » 7,5m +2,5m | » tail<br>» stop<br>» indicator<br>» NPL | » 1,1W<br>» 2W<br>» 2W<br>» 4,5W | » 12V/24V | » ECE R4<br>» ECE R6<br>» ECE R7<br>» ECE R10 | » cart. dim:<br>300x260x180mm<br>» lamp weight:<br>1620g<br>» 10 pcs/bulk box |