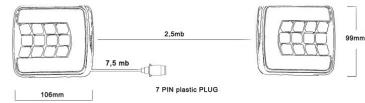

#### PHOTO AND TECHNICAL DRAWING:

### **TECHNICAL SPECIFICATIONS:**

| MATERIAL                          | LED/LM<br>QUANTITY | MOUNTING | WIRE         | FUNCTION                                 | WATT                             | VOLTAGE   | CERTIFICATES                                  | PACKING -<br>BULK BOX                                                         |
|-----------------------------------|--------------------|----------|--------------|------------------------------------------|----------------------------------|-----------|-----------------------------------------------|-------------------------------------------------------------------------------|
| » Lens: PMMA/PC<br>» Housing: ABS | » 25x2 LED         | » magnet | » 7,5m +2,5m | » tail<br>» stop<br>» indicator<br>» NPL | » 1,1W<br>» 2W<br>» 2W<br>» 4,5W | » 12V/24V | » ECE R4<br>» ECE R6<br>» ECE R7<br>» ECE R10 | » cart. dim:<br>300x260x180mm<br>» lamp weight:<br>1620g<br>» 10 pcs/bulk box |