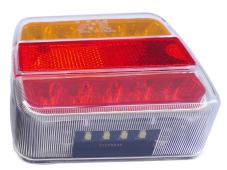

t it may cause damage or even loss of vision.
- Install only in specialized workshops or professional services.
- · Use in open space only.
- Use in accordance to the purpose.

#### **INSTALLATION INSTRUCTIONS:**

- It should be used exclusively in accordance with intended use.
- · Mount exclusively in specialized workshops.
- The connection between the lamp and vehicle's installation should be isolated with heat-shrink tube or alternatively with isolating tape to avoid getting water and moisture to the copper wire of the lamp which can damage electronic components. When it comes to lamp and plug, the plug should be mounted safely.
- · Do not cut off tinned ends.
- Lamps must be installed only in accordance with UNECE regulations.





www.myKAMAR.com

#### PHOTO AND TECHNICAL DRAWING:

















### **TECHNICAL SPECIFICATIONS:**

| MATERIAL                          | LED/LM<br>QUANTITY | MOUNTING | WIRE    | FUNCTION                                                | WATT                                  | VOLTAGE   | CERTIFICATES                                              | PACKING -<br>BULK BOX                                                       |
|-----------------------------------|--------------------|----------|---------|---------------------------------------------------------|---------------------------------------|-----------|-----------------------------------------------------------|-----------------------------------------------------------------------------|
| » Lens: PMMA/PC<br>» Housing: ABS | » 15 LED           | » screws | » 150mm | » tail<br>» sto