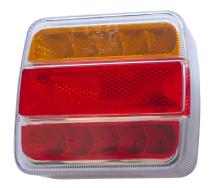

ght it may cause damage or even loss of vision.
- Install only in specialized workshops or professional services.
- · Use in open space only.
- Use in accordance to the purpose.

#### **INSTALLATION INSTRUCTIONS:**

- It should be used exclusively in accordance with intended use.
- · Mount exclusively in specialized workshops.
- The connection between the lamp and vehicle's installation should be isolated with heat-shrink tube or alternatively with isolating tape to avoid getting water and moisture to the copper wire of the lamp which can damage electronic components. When it comes to lamp and plug, the plug should be mounted safely.
- · Do not cut off tinned ends.
- Lamps must be installed only in accordance with UNECE regulations.





www.myKAMAR.com

#### PHOTO AND TECHNICAL DRAWING:

















### **TECHNICAL SPECIFICATIONS:**

| MATERIAL                          | LED/LM<br>QUANTITY | MOUNTING | WIRE    | FUNCTION                                                | WATT                                  | VOLTAGE   | CERTIFICATES                                              | PACKING -<br>BULK BOX                                                       |
|-----------------------------------|--------------------|----------|---------|---------------------------------------------------------|---------------------------------------|-----------|-----------------------------------------------------------|-----------------------------------------------------------------------------|
| » Lens: PMMA/PC<br>» Housing: ABS | » 15 LED           | » screws | » 150mm | » tail<br>» s