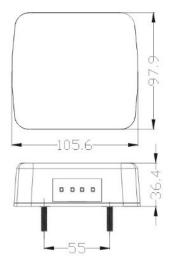

#### PHOTO AND TECHNICAL DRAWING:

### **TECHNICAL SPECIFICATIONS:**

| MATERIAL                          | LED/LM<br>QUANTITY | MOUNTING | WIRE    | FUNCTION                                                | WATT                                  | VOLTAGE   | CERTIFICATES                                              | PACKING -<br>BULK BOX                                                       |
|-----------------------------------|--------------------|----------|---------|---------------------------------------------------------|---------------------------------------|-----------|-----------------------------------------------------------|-----------------------------------------------------------------------------|
| » Lens: PMMA/PC<br>» Housing: ABS | » 15 LED           | » screws | » 150mm | » tail<br>» stop<br>» indicator<br>» NPL<br>» reflector | » 0,85W<br>» 2,2W<br>» 1,5W<br>» 1,1W | » 12V/24V | » ECE R3<br>» ECE R4<br>» ECE R6<br>» ECE R7<br>» ECE R10 | » cart. dim:<br>130x110x70mm<br>» lamp weight:<br>180g<br>» 50 pcs/bulk box |