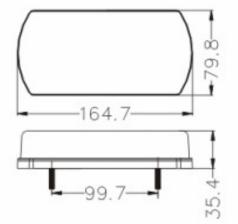

not look directly into the light it may cause damage or even loss of vision.
- Install only in specialized workshops or professional services.
- Use in open space only.
- Use in accordance to the purpose.

## INSTALLATION INSTRUCTIONS:

- It should be used exclusively in accordance with intended use.
- Mount exclusively in specialized workshops.
- The connection between the lamp and vehicle's installation should be isolated with heat-shrink tube or alternatively with isolating tape to avoid getting water and moisture to the copper wire of the lamp which can damage electronic components. When it comes to lamp and plug, the plug should be mounted safely.
- Do not cut off tinned ends.
- Lamps must be installed only in accordance with UNECE regulations.



### PHOTO AND TECHNICAL DRAWING:





## TECHNICAL SPECIFICATIONS:

| MATERIAL                       | LED/LM<br>QUANTITY | MOUNTING | WIRE    | FUNCTION                                                | WATT                                                            | VOLTAGE   | CERTIFICATES                                              | PACKING -<br>BULK BOX                                                                                                  |
|--------------------------------|--------------------|----------|---------|---------------------------------------------------------|-----------------------------------------------------------------|-----------|-----------------------------------------------------------|------------------------------------------------------------------------------------------------------