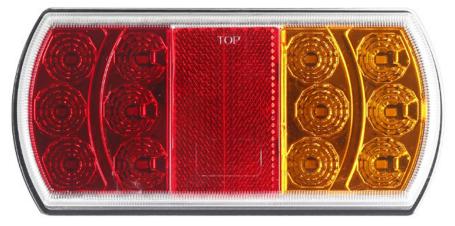

Do not look directly into the light it may cause damage or even loss of vision.
- Install only in specialized workshops or professional services.
- Use in open space only.
- Use in accordance to the purpose.

## INSTALLATION INSTRUCTIONS:

- It should be used exclusively in accordance with intended use.
- Mount exclusively in specialized workshops.
- The connection between the lamp and vehicle's installation should be isolated with heat-shrink tube or alternatively with isolating tape to avoid getting water and moisture to the copper wire of the lamp which can damage electronic components. When it comes to lamp and plug, the plug should be mounted safely.
- Do not cut off tinned ends.
- Lamps must be installed only in accordance with UNECE regulations.



### PHOTO AND TECHNICAL DRAWING:





## TECHNICAL SPECIFICATIONS:

| MATERIAL                       | LED/LM<br>QUANTITY | MOUNTING | WIRE    | FUNCTION                                                | WATT                                                            | VOLTAGE   | CERTIFICATES                                              | PACKING -<br>BULK BOX                                                                                                  |
|--------------------------------|--------------------|----------|---------|---------------------------------------------------------|-----------------------------------------------------------------|-----------|-----------------------------------------------------------|----------------------------------------------------------------------------------------------------