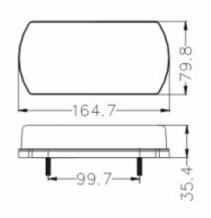

#### PHOTO AND TECHNICAL DRAWING:

## **TECHNICAL SPECIFICATIONS:**

| MATERIAL                       | LED/LM<br>QUANTITY | MOUNTING | WIRE    | FUNCTION                                                | WATT                                                            | VOLTAGE   | CERTIFICATES                                              | PACKING -<br>BULK BOX                                                      |
|--------------------------------|--------------------|----------|---------|---------------------------------------------------------|-----------------------------------------------------------------|-----------|-----------------------------------------------------------|----------------------------------------------------------------------------|
| » Lens: PMMA<br>» Housing: ABS | » 15 LED           | » screws | » 150mm | » tail<br>» stop<br>» indicator<br>» NPL<br>» reflector | » 0,35W/0,84W<br>» 1,85W/2,18W<br>» 1,11W/1,4W<br>» 0,77W/1,62W | » 12V/24V | » ECE R3<br>» ECE R4<br>» ECE R6<br>» ECE R7<br>» ECE R10 | » cart. dim:<br>170x90x60mm<br>» lamp weight:<br>220g<br>» 40 pcs/bulk box |