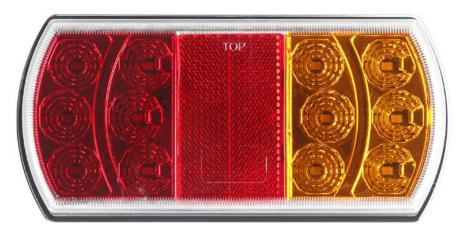

ight it may cause damage or even loss of vision.
- Install only in specialized workshops or professional services.
- · Use in open space only.
- Use in accordance to the purpose.

### **INSTALLATION INSTRUCTIONS:**

- It should be used exclusively in accordance with intended use.
- · Mount exclusively in specialized workshops.
- The connection between the lamp and vehicle's installation should be isolated with heat-shrink tube or alternatively with isolating tape to avoid getting water and moisture to the copper wire of the lamp which can damage electronic components. When it comes to lamp and plug, the plug should be mounted safely.
- · Do not cut off tinned ends.
- Lamps must be installed only in accordance with UNECE regulations.





www.myKAMAR.com

#### PHOTO AND TECHNICAL DRAWING:















## **TECHNICAL SPECIFICATIONS:**

| MATERIAL                       | LED/LM<br>QUANTITY | MOUNTING | WIRE    | FUNCTION                                                | WATT                                                            | VOLTAGE   | CERTIFICATES                                              | PACKING -<br>BULK BOX                                                      |
|--------------------------------|--------------------|----------|---------|---------------------------------------------------------|-----------------------------------------------------------------|-----------|-----------------------------------------------------------|----------------------------------------------------------------------------|
| » Lens: PMMA<br>» Housing: ABS | » 15 LED