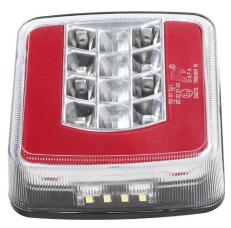

# TAIL LAMP LED 25 RIGHT 12/24V

## PHOTO AND TECHNICAL DRAWING:

### **TECHNICAL SPECIFICATIONS:**

| MATERIAL                          | LED/LM<br>QUANTITY | MOUNTING | WIRE    | FUNCTION                                 | WATT                               | VOLTAGE   | CERTIFICATES                                  | PACKING -<br>BULK BOX                                                       |
|-----------------------------------|--------------------|----------|---------|------------------------------------------|------------------------------------|-----------|-----------------------------------------------|-----------------------------------------------------------------------------|
| » Lens: PMMA<br>» Housing: PC/ABS | » 25 LED           | » screws | » 150mm | » tail<br>» stop<br>» indicator<br>» NPL | » 0,55W<br>» 1W<br>» 1W<br>» 2,25W | » 12V/24V | » ECE R4<br>» ECE R6<br>» ECE R7<br>» ECE R10 | » cart. dim:<br>130x110x70mm<br>» lamp weight:<br>180g<br>» 50 pcs/bulk box |