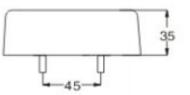

## PHOTO AND TECHNICAL DRAWING:

### **TECHNICAL SPECIFICATIONS:**

| MATERIAL                          | LED/LM<br>QUANTITY | MOUNTING | WIRE    | FUNCTION                                 | WATT                               | VOLTAGE   | CERTIFICATES                                  | PACKING -<br>BULK BOX                                                       |
|-----------------------------------|--------------------|----------|---------|------------------------------------------|------------------------------------|-----------|-----------------------------------------------|-----------------------------------------------------------------------------|
| » Lens: PMMA<br>» Housing: PC/ABS | » 25 LED           | » screws | » 150mm | » tail<br>» stop<br>» indicator<br>» NPL | » 0,55W<br>» 1W<br>» 1W<br>» 2,25W | » 12V/24V | » ECE R4<br>» ECE R6<br>» ECE R7<br>» ECE R10 | » cart. dim:<br>130x110x70mm<br>» lamp weight:<br>180g<br>» 50 pcs/bulk box |