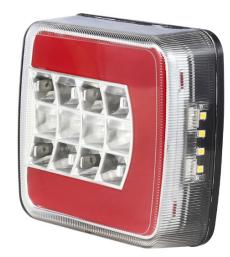

ot look directly into the light it may cause damage or even loss of vision.
- Install only in specialized workshops or professional services.
- Use in open space only.
- Use in accordance to the purpose.

# INSTALLATION INSTRUCTIONS:

- It should be used exclusively in accordance with intended use.
- Mount exclusively in specialized workshops.
- The connection between the lamp and vehicle's installation should be isolated with heat-shrink tube or alternatively with isolating tape to avoid getting water and moisture to the copper wire of the lamp which can damage electronic components. When it comes to lamp and plug, the plug should be mounted safely.
- Do not cut off tinned ends.
- Lamps must be installed only in accordance with UNECE regulations.



## PHOTO AND TECHNICAL DRAWING:











### **TECHNICAL SPECIFICATIONS:**

| MATERIAL                          | LED/LM<br>QUANTITY | MOUNTING | WIRE    | FUNCTION                                 | WATT                               | VOLTAGE   | CERTIFICATES                                  | PACKING -<br>BULK BOX                                                       |
|-----------------------------------|--------------------|----------|---------|------------------------------------------|------------------------------------|-----------|-----------------------------------------------|-----------------------------------------------------------------------------|
| » Lens: PMMA<br>» Housing: PC/ABS | » 25 LED           | » screws | » 150mm | » tail<br>» stop<br>» indicator<br>» NPL | » 0,55W<br>» 1W<br>» 1W<br>» 2,25W | » 12V