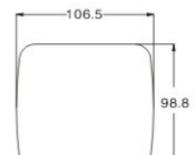

## PHOTO AND TECHNICAL DRAWING:

### **TECHNICAL SPECIFICATIONS:**

| MATERIAL                          | LED/LM<br>QUANTITY | MOUNTING | WIRE    | FUNCTION                                 | WATT                               | VOLTAGE   | CERTIFICATES                                  | PACKING -<br>BULK BOX                                                       |
|-----------------------------------|--------------------|----------|---------|------------------------------------------|------------------------------------|-----------|-----------------------------------------------|-----------------------------------------------------------------------------|
| » Lens: PMMA<br>» Housing: PC/ABS | » 25 LED           | » screws | » 150mm | » tail<br>» stop<br>» indicator<br>» NPL | » 0,55W<br>» 1W<br>» 1W<br>» 2,25W | » 12V/24V | » ECE R4<br>» ECE R6<br>» ECE R7<br>» ECE R10 | » cart. dim:<br>130x110x70mm<br>» lamp weight:<br>180g<br>» 50 pcs/bulk box |