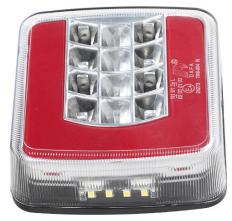

### PHOTO AND TECHNICAL DRAWING:

### **TECHNICAL SPECIFICATIONS:**

| MATERIAL                          | LED/LM<br>QUANTITY | MOUNTING | WIRE    | FUNCTION                                 | WATT                               | VOLTAGE   | CERTIFICATES                                  | PACKING -<br>BULK BOX                                                       |
|-----------------------------------|--------------------|----------|---------|------------------------------------------|------------------------------------|-----------|-----------------------------------------------|-----------------------------------------------------------------------------|
| » Lens: PMMA<br>» Housing: PC/ABS | » 25 LED           | » screws | » 150mm | » tail<br>» stop<br>» indicator<br>» NPL | » 0,55W<br>» 1W<br>» 1W<br>» 2,25W | » 12V/24V | » ECE R4<br>» ECE R6<br>» ECE R7<br>» ECE R10 | » cart. dim:<br>130x110x70mm<br>» lamp weight:<br>180g<br>» 50 pcs/bulk box |