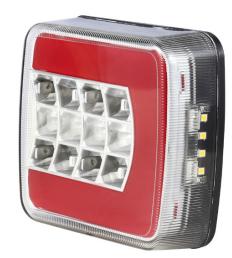

the light it may cause damage or even loss of vision.
- Install only in specialized workshops
- or professional services.
- Use in open space only.
- Use in accordance to the purpose.

## INSTALLATION INSTRUCTIONS:

- It should be used exclusively in accordance with intended use.
- Mount exclusively in specialized workshops.
- The connection between the lamp and vehicle's installation should be isolated with heat-shrink tube or alternatively with isolating tape to avoid getting water and moisture to the copper wire of the lamp which can damage electronic components. When it comes to lamp and plug, the plug should be mounted safely.
- Do not cut off tinned ends.
- Lamps must be installed only in accordance with UNECE regulations.



www.myKAMAR.com

### PHOTO AND TECHNICAL DRAWING:











### **TECHNICAL SPECIFICATIONS:**

| MATERIAL                          | LED/LM<br>QUANTITY | MOUNTING | WIRE    | FUNCTION                                 | WATT                               | VOLTAGE   | CERTIFICATES                                  | PACKING -<br>BULK BOX                                                       |
|-----------------------------------|--------------------|----------|---------|------------------------------------------|------------------------------------|-----------|-----------------------------------------------|-----------------------------------------------------------------------------|
| » Lens: PMMA<br>» Housing: PC/ABS | » 25 LED           | » screws | » 150mm | » tail<br>» stop<br>» indicator<br>» NPL | » 0,55W<br>» 1W<br>» 1W<br>» 2,25W | » 12V