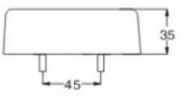

### PHOTO AND TECHNICAL DRAWING:

### **TECHNICAL SPECIFICATIONS:**

| MATERIAL                          | LED/LM<br>QUANTITY | MOUNTING | WIRE    | FUNCTION                                 | WATT                               | VOLTAGE   | CERTIFICATES                                  | PACKING -<br>BULK BOX                                                       |
|-----------------------------------|--------------------|----------|---------|------------------------------------------|------------------------------------|-----------|-----------------------------------------------|-----------------------------------------------------------------------------|
| » Lens: PMMA<br>» Housing: PC/ABS | » 25 LED           | » screws | » 150mm | » tail<br>» stop<br>» indicator<br>» NPL | » 0,55W<br>» 1W<br>» 1W<br>» 2,25W | » 12V/24V | » ECE R4<br>» ECE R6<br>» ECE R7<br>» ECE R10 | » cart. dim:<br>130x110x70mm<br>» lamp weight:<br>180g<br>» 50 pcs/bulk box |