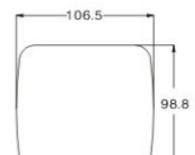

### PHOTO AND TECHNICAL DRAWING:

### **TECHNICAL SPECIFICATIONS:**

| MATERIAL                          | LED/LM<br>QUANTITY | MOUNTING | WIRE    | FUNCTION                                 | WATT                               | VOLTAGE   | CERTIFICATES                                  | PACKING -<br>BULK BOX                                                       |
|-----------------------------------|--------------------|----------|---------|------------------------------------------|------------------------------------|-----------|-----------------------------------------------|-----------------------------------------------------------------------------|
| » Lens: PMMA<br>» Housing: PC/ABS | » 25 LED           | » screws | » 150mm | » tail<br>» stop<br>» indicator<br>» NPL | » 0,55W<br>» 1W<br>» 1W<br>» 2,25W | » 12V/24V | » ECE R4<br>» ECE R6<br>» ECE R7<br>» ECE R10 | » cart. dim:<br>130x110x70mm<br>» lamp weight:<br>180g<br>» 50 pcs/bulk box |