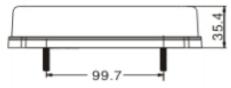

en loss of vision.
- Install only in specialized workshops or professional services.
- · Use in open space only.
- Use in accordance to the purpose.

**WARNINGS FOR THE USER:** 

## **INSTALLATION INSTRUCTIONS:**

- It should be used exclusively in accordance with intended use.
- · Mount exclusively in specialized workshops.
- The connection between the lamp and vehicle's installation should be isolated with heat-shrink tube or alternatively with isolating tape to avoid getting water and moisture to the copper wire of the lamp which can damage electronic components. When it comes to lamp and plug, the plug should be mounted safely.
- · Do not cut off tinned ends.
- Lamps must be installed only in accordance with UNECE regulations.





www.myKAMAR.com

## PHOTO AND TECHNICAL DRAWING:

















## **TECHNICAL SPECIFICATIONS:**

| MATERIAL                             | LED/LM<br>QUANTITY | MOUNTING | WIRE    | FUNCTION                                                | WATT                                                          | VOLTAGE   | CERTIFICATES                                              | PACKING -<br>BULK BOX                                                      |
|--------------------------------------|--------------------|----------|---------|---------------------------------------------------------|---------------------------------------------------------------|-----------|-----------------------------------------------------------|----------------------------------------------------------------------------|
| » Lens: PMMA<br>» Housing:<br>ABS+PC | » 27