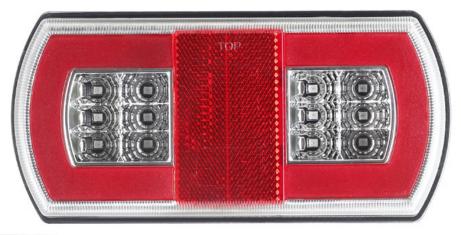

r even loss of vision.
- Install only in specialized workshops or professional services.
- · Use in open space only.
- Use in accordance to the purpose.

**WARNINGS FOR THE USER:** 

## **INSTALLATION INSTRUCTIONS:**

- It should be used exclusively in accordance with intended use.
- · Mount exclusively in specialized workshops.
- The connection between the lamp and vehicle's installation should be isolated with heat-shrink tube or alternatively with isolating tape to avoid getting water and moisture to the copper wire of the lamp which can damage electronic components. When it comes to lamp and plug, the plug should be mounted safely.
- · Do not cut off tinned ends.
- Lamps must be installed only in accordance with UNECE regulations.





www.myKAMAR.com

## PHOTO AND TECHNICAL DRAWING:

















## **TECHNICAL SPECIFICATIONS:**

| MATERIAL                             | LED/LM<br>QUANTITY | MOUNTING | WIRE    | FUNCTION                                                | WATT                                                          | VOLTAGE   | CERTIFICATES                                              | PACKING -<br>BULK BOX                                                      |
|--------------------------------------|--------------------|----------|---------|---------------------------------------------------------|---------------------------------------------------------------|-----------|-----------------------------------------------------------|----------------------------------------------------------------------------|
| » Lens: PMMA<br>» Housing:<br>ABS+PC | »