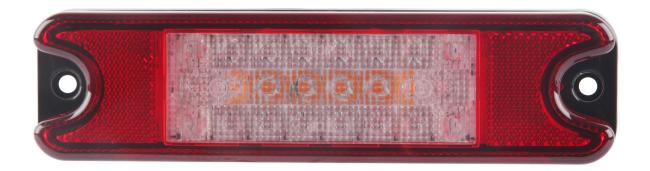

### PHOTO AND TECHNICAL DRAWING:

### **TECHNICAL SPECIFICATIONS:**

| MATERIAL                     | LED/LM<br>QUANTITY | MOUNTING | WIRE    | FUNCTION                                       | WATT                                         | VOLTAGE   | CERTIFICATES                      | PACKING -<br>BULK BOX                                                      |
|------------------------------|--------------------|----------|---------|------------------------------------------------|----------------------------------------------|-----------|-----------------------------------|----------------------------------------------------------------------------|
| » Lens: PC<br>» Housing: ABS | » 24 LED           | » screws | » 200mm | » tail<br>» stop<br>» indicator<br>» reflector | » 0,27/0,62W<br>» 1,69/1,75W<br>» 0,52/0,60W | » 12V/24V | » ECE R6<br>» ECE R7<br>» ECE R10 | » cart. dim:<br>220x70x50mm<br>» lamp weight:<br>150g<br>» 20 pcs/bulk box |