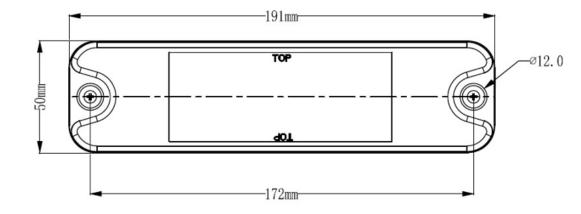

### PHOTO AND TECHNICAL DRAWING:

### **TECHNICAL SPECIFICATIONS:**

| MATERIAL                     | LED/LM<br>QUANTITY | MOUNTING | WIRE    | FUNCTION                                       | WATT                                         | VOLTAGE   | CERTIFICATES                      | PACKING -<br>BULK BOX                                                      |
|------------------------------|--------------------|----------|---------|------------------------------------------------|----------------------------------------------|-----------|-----------------------------------|----------------------------------------------------------------------------|
| » Lens: PC<br>» Housing: ABS | » 24 LED           | » screws | » 200mm | » tail<br>» stop<br>» indicator<br>» reflector | » 0,27/0,62W<br>» 1,69/1,75W<br>» 0,52/0,60W | » 12V/24V | » ECE R6<br>» ECE R7<br>» ECE R10 | » cart. dim:<br>220x70x50mm<br>» lamp weight:<br>150g<br>» 20 pcs/bulk box |