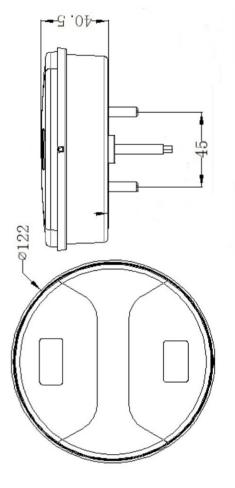

#### PHOTO AND TECHNICAL DRAWING:

### **TECHNICAL SPECIFICATIONS:**

| MATERIAL                                | LED/LM<br>QUANTITY | MOUNTING | WIRE    | FUNCTION                        | WATT                     | VOLTAGE   | CERTIFICATES                                    | PACKING -<br>BULK BOX                                                       |
|-----------------------------------------|--------------------|----------|---------|---------------------------------|--------------------------|-----------|-------------------------------------------------|-----------------------------------------------------------------------------|
| » Lens: PMMA+PC<br>» Housing:<br>ABS+PC | » 34               | » screws | » 250mm | » tail<br>» stop<br>» indicator | » 1,5W<br>» 2W<br>» 1,8W | » 12V/24V | » ECE R3<br>» ECE R10<br>» ECE R23<br>» ECE R38 | » cart. dim:<br>130x130x70mm<br>» lamp weight:<br>200g<br>» 30 pcs/bulk box |