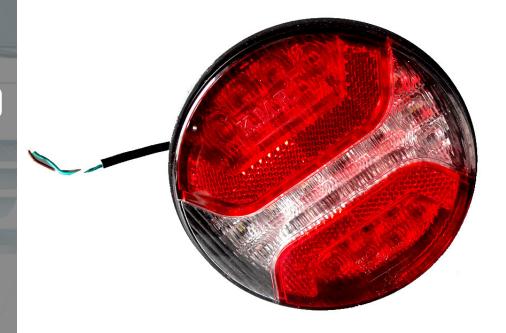

ght it may cause damage or even loss of vision.
- Install only in specialized workshops or professional services.
- · Use in open space only.
- · Use in accordance to the purpose.

## **INSTALLATION INSTRUCTIONS:**

- It should be used exclusively in accordance with intended use.
- · Mount exclusively in specialized workshops.
- The connection between the lamp and vehicle's installation should be isolated with heat-shrink tube or alternatively with isolating tape to avoid getting water and moisture to the copper wire of the lamp which can damage electronic components. When it comes to lamp and plug, the plug should be mounted safely.
- · Do not cut off tinned ends.
- Lamps must be installed only in accordance with UNECE regulations.





www.myKAMAR.com

#### PHOTO AND TECHNICAL DRAWING:













### **TECHNICAL SPECIFICATIONS:**

| MATERIAL                                | LED/LM<br>QUANTITY | MOUNTING | WIRE    | FUNCTION                        | WATT                     | VOLTAGE   | CERTIFICATES                                    | PACKING -<br>BULK BOX                                                       |
|-----------------------------------------|--------------------|----------|---------|---------------------------------|--------------------------|-----------|-------------------------------------------------|-----------------------------------------------------------------------------|
| » Lens: PMMA+PC<br>» Housing:<br>ABS+PC | » 34               | » screws | » 250mm | » tail<br>» stop<br>» indicator | » 1,5W<br>» 2W<br>» 1,8W | » 12V/24V | » ECE R3<br>» ECE R1