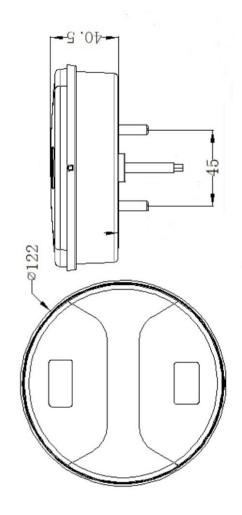

#### PHOTO AND TECHNICAL DRAWING:

## **TECHNICAL SPECIFICATIONS:**

| MATERIAL                                | LED/LM<br>QUANTITY | MOUNTING | WIRE    | FUNCTION                        | WATT                     | VOLTAGE   | CERTIFICATES                      | PACKING -<br>BULK BOX                                                       |
|-----------------------------------------|--------------------|----------|---------|---------------------------------|--------------------------|-----------|-----------------------------------|-----------------------------------------------------------------------------|
| » Lens: PMMA+PC<br>» Housing:<br>ABS+PC | » 34 LED           | » screws | » 250mm | » tail<br>» stop<br>» indicator | » 1,5W<br>» 2W<br>» 1,8W | » 12V/24V | » ECE R6<br>» ECE R7<br>» ECE R10 | » cart. dim:<br>130x130x70mm<br>» lamp weight:<br>200g<br>» 30 pcs/bulk box |