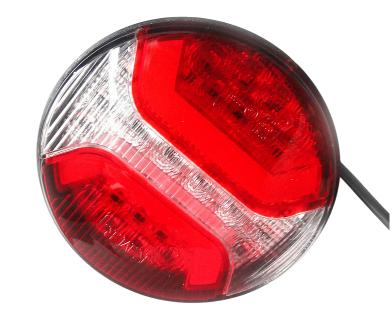

#### PHOTO AND TECHNICAL DRAWING:

## **TECHNICAL SPECIFICATIONS:**

| MATERIAL                                | LED/LM<br>QUANTITY | MOUNTING | WIRE    | FUNCTION                        | WATT                     | VOLTAGE   | CERTIFICATES                      | PACKING -<br>BULK BOX                                                       |
|-----------------------------------------|--------------------|----------|---------|---------------------------------|--------------------------|-----------|-----------------------------------|-----------------------------------------------------------------------------|
| » Lens: PMMA+PC<br>» Housing:<br>ABS+PC | » 34 LED           | » screws | » 250mm | » tail<br>» stop<br>» indicator | » 1,5W<br>» 2W<br>» 1,8W | » 12V/24V | » ECE R6<br>» ECE R7<br>» ECE R10 | » cart. dim:<br>130x130x70mm<br>» lamp weight:<br>200g<br>» 30 pcs/bulk box |