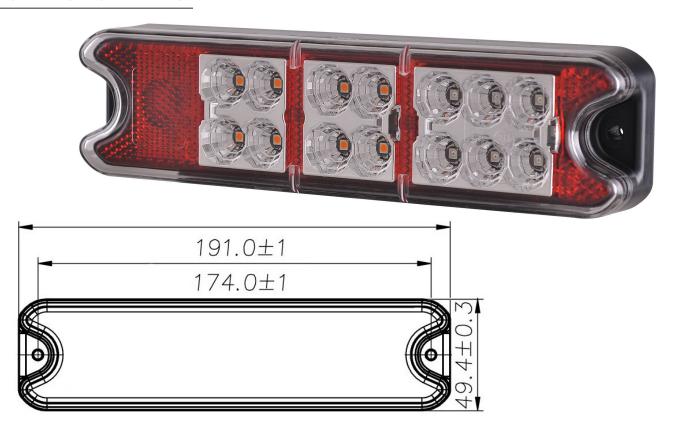

#### PHOTO AND TECHNICAL DRAWING:

# **TECHNICAL SPECIFICATIONS:**

| MATERIAL                       | LED/LM<br>QUANTITY | MOUNTING | WIRE    | FUNCTION                                       | WATT                       | VOLTAGE   | CERTIFICATES                                  | PACKING -<br>BULK BOX                                                      |
|--------------------------------|--------------------|----------|---------|------------------------------------------------|----------------------------|-----------|-----------------------------------------------|----------------------------------------------------------------------------|
| » Lens: PMMA<br>» Housing: ABS | » 18 LED           | » screws | » 300mm | » tail<br>» stop<br>» indicator<br>» reflector | » 0,5W<br>» 1,5W<br>» 1,5W | » 12V/24V | » ECE R3<br>» ECE R6<br>» ECE R7<br>» ECE R10 | » cart. dim:<br>210x60x60mm<br>» lamp weight:<br>160g<br>» 50 pcs/bulk box |