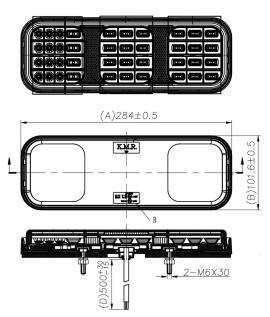

### PHOTO AND TECHNICAL DRAWING:

# **TECHNICAL SPECIFICATIONS:**

| MATERIAL                             | LED/LM<br>QUANTITY | MOUNTING | WIRE    | FUNCTION                                                             | WATT                                         | VOLTAGE   | CERTIFICATES                                                  | PACKING -<br>BULK BOX                                                        |
|--------------------------------------|--------------------|----------|---------|----------------------------------------------------------------------|----------------------------------------------|-----------|---------------------------------------------------------------|------------------------------------------------------------------------------|
| » Lens: PMMA+PC<br>» Housing: ABS/PC | » 40 LED           | » screws | » 500mm | » tail<br>» stop<br>» indicator<br>» fog<br>» reverse<br>» reflector | » 0,6W<br>» 3,2W<br>» 3,4W<br>» 3,2W<br>» 2W | » 12V/24V | » ECE R3  » ECE R6  » ECE R7  » ECE R10  » ECE R23  » ECE R38 | » cart. dim:<br>290x110x60 mm<br>» lamp weight:<br>580g<br>» 20 pcs/bulk box |