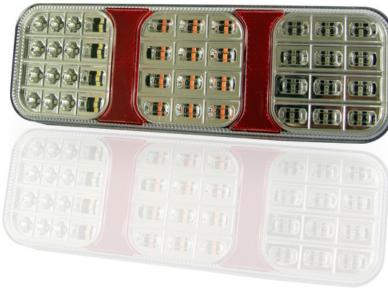

### PHOTO AND TECHNICAL DRAWING:

# **TECHNICAL SPECIFICATIONS:**

| MATERIAL                             | LED/LM<br>QUANTITY | MOUNTING | WIRE    | FUNCTION                                                             | WATT                                         | VOLTAGE   | CERTIFICATES                                                  | PACKING -<br>BULK BOX                                                        |
|--------------------------------------|--------------------|----------|---------|----------------------------------------------------------------------|----------------------------------------------|-----------|---------------------------------------------------------------|------------------------------------------------------------------------------|
| » Lens: PMMA+PC<br>» Housing: ABS/PC | » 40 LED           | » screws | » 500mm | » tail<br>» stop<br>» indicator<br>» fog<br>» reverse<br>» reflector | » 0,6W<br>» 3,2W<br>» 3,4W<br>» 3,2W<br>» 2W | » 12V/24V | » ECE R3  » ECE R6  » ECE R7  » ECE R10  » ECE R23  » ECE R38 | » cart. dim:<br>290x110x60 mm<br>» lamp weight:<br>580g<br>» 20 pcs/bulk box |