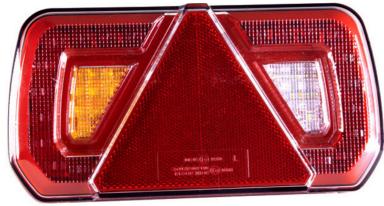

#### PHOTO AND TECHNICAL DRAWING:

### TAIL LAMP 32 LED 12/24V WITH TRIANGLE RIGHT