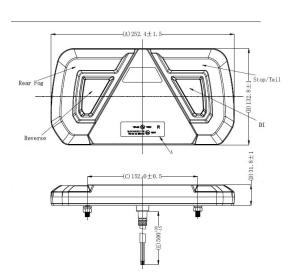

#### PHOTO AND TECHNICAL DRAWING:

#### **TECHNICAL SPECIFICATIONS:**

| MATERIAL                             | LED/LM<br>QUANTITY | MOUNTING | WIRE    | FUNCTION                                                             | WATT                                         | VOLTAGE   | CERTIFICATES                                             | PACKING -<br>BULK BOX                                                         |
|--------------------------------------|--------------------|----------|---------|----------------------------------------------------------------------|----------------------------------------------|-----------|----------------------------------------------------------|-------------------------------------------------------------------------------|
| » Lens: PMMA+PC<br>» Housing: ABS/PC | " 38 I FD          | » screws | » 500mm | » tail<br>» stop<br>» indicator<br>» fog<br>» reverse<br>» reflector | » 0,3W<br>» 2W<br>» 2,2W<br>» 4,5W<br>» 2,2W | » 12V/24V | » ECE R3 » ECE R6 » ECE R7 » ECE R10 » ECE R23 » ECE R38 | » cart. dim:<br>270x110x150 mm<br>» lamp weight:<br>620g<br>» 10 pcs/bulk box |