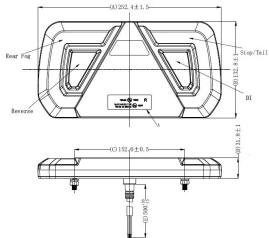

#### PHOTO AND TECHNICAL DRAWING:

#### **TECHNICAL SPECIFICATIONS:**

| MATERIAL                             | LED/LM<br>QUANTITY | MOUNTING | WIRE    | FUNCTION                                                             | WATT                                         | VOLTAGE   | CERTIFICATES                                                  | PACKING -<br>BULK BOX                                                         |
|--------------------------------------|--------------------|----------|---------|----------------------------------------------------------------------|----------------------------------------------|-----------|---------------------------------------------------------------|-------------------------------------------------------------------------------|
| » Lens: PMMA+PC<br>» Housing: ABS/PC | " 38 LED           | » screws | » 500mm | » tail<br>» stop<br>» indicator<br>» fog<br>» reverse<br>» reflector | » 0,3W<br>» 2W<br>» 2,2W<br>» 4,5W<br>» 2,2W | » 12V/24V | » ECE R3  » ECE R6  » ECE R7  » ECE R10  » ECE R23  » ECE R38 | » cart. dim:<br>270x110x150 mm<br>» lamp weight:<br>620g<br>» 10 pcs/bulk box |