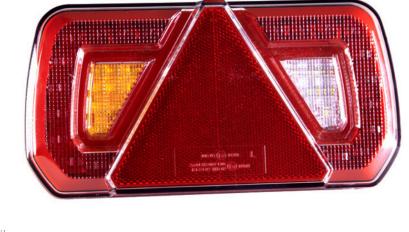

### TAIL LAMP 32 LED 12/24V WITH TRIANGLE LEFT

#### PHOTO AND TECHNICAL DRAWING:

#### **TECHNICAL SPECIFICATIONS:**

| MATERIAL                             | LED/LM<br>QUANTITY | MOUNTING | WIRE    | FUNCTION                                                             | WATT                                         | VOLTAGE   | CERTIFICATES                                                  | PACKING -<br>BULK BOX                                                         |
|--------------------------------------|--------------------|----------|---------|----------------------------------------------------------------------|----------------------------------------------|-----------|---------------------------------------------------------------|-------------------------------------------------------------------------------|
| » Lens: PMMA+PC<br>» Housing: ABS/PC | " 38 LED           | » screws | » 500mm | » tail<br>» stop<br>» indicator<br>» fog<br>» reverse<br>» reflector | » 0,3W<br>» 2W<br>» 2,2W<br>» 4,5W<br>» 2,2W | » 12V/24V | » ECE R3  » ECE R6  » ECE R7  » ECE R10  » ECE R23  » ECE R38 | » cart. dim:<br>270x110x150 mm<br>» lamp weight:<br>620g<br>» 10 pcs/bulk box |