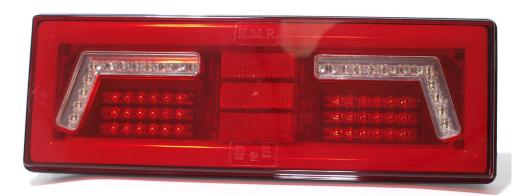

# REAR COMBINATION LAMP KMR1 102 LED KMR1 WITH CABLE RIGHT

## **TECHNICAL SPECIFICATIONS:**

| MATERIAL                             | LED/LM<br>QUANTITY | MOUNTING | WIRE    | FUNCTION                                              | WATT                                  | VOLTAGE   | CERTIFICATES                                                  | PACKING -<br>BULK BOX                                                        |
|--------------------------------------|--------------------|----------|---------|-------------------------------------------------------|---------------------------------------|-----------|---------------------------------------------------------------|------------------------------------------------------------------------------|
| » Lens: PMMA+PC<br>» Housing: ABS/PC | » 102              | » screws | » 300mm | » tail » stop » indicator » fog » reverse » reflector | » 2W<br>» 2W<br>» 22W<br>» 3W<br>» 3W | » 12V/24V | » ECE R3  » ECE R6  » ECE R7  » ECE R10  » ECE R23  » ECE R38 | » cart. dim:<br>400x140x60 mm<br>» lamp weight:<br>780g<br>» 12 pcs/bulk box |