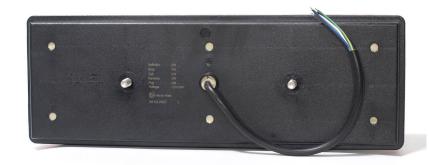

## INSTALLATION INSTRUCTIONS:

- It should be used exclusively in accordance with intended use.
- · Mount exclusively in specialized workshops.
- The connection between the lamp and vehicle's installation should be isolated with heat-shrink tube or alternatively with isolating tape to avoid getting water and moisture to the copper wire of the lamp which can damage electronic components. When it comes to lamp and plug, the plug should be mounted safely.
- · Do not cut off tinned ends.
- Lamps must be installed only in accordance with UNECE regulations.

## **TECHNICAL SPECIFICATIONS:**

| MATERIAL                             | LED/LM<br>QUANTITY | MOUNTING | WIRE    | FUNCTION                                              | WATT                                  | VOLTAGE   | CERTIFICATES                                                  | PACKING -<br>BULK BOX                                                        |
|--------------------------------------|--------------------|----------|---------|-------------------------------------------------------|---------------------------------------|-----------|---------------------------------------------------------------|------------------------------------------------------------------------------|
| » Lens: PMMA+PC<br>» Housing: ABS/PC | » 102              | » screws | » 300mm | » tail » stop » indicator » fog » reverse » reflector | » 2W<br>» 2W<br>» 22W<br>» 3W<br>» 3W | » 12V/24V | » ECE R3  » ECE R6  » ECE R7  » ECE R10  » ECE R23  » ECE R38 | » cart. dim:<br>400x140x60 mm<br>» lamp weight:<br>780g<br>» 12 pcs/bulk box |