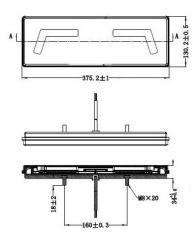

## **TECHNICAL SPECIFICATIONS:**

| MATERIAL                             | LED/LM<br>QUANTITY | MOUNTING | WIRE    | FUNCTION                                              | WATT                                  | VOLTAGE   | CERTIFICATES                                                  | PACKING -<br>BULK BOX                                                        |
|--------------------------------------|--------------------|----------|---------|-------------------------------------------------------|---------------------------------------|-----------|---------------------------------------------------------------|------------------------------------------------------------------------------|
| » Lens: PMMA+PC<br>» Housing: ABS/PC | » 102              | » screws | » 300mm | » tail » stop » indicator » fog » reverse » reflector | » 2W<br>» 2W<br>» 22W<br>» 3W<br>» 3W | » 12V/24V | » ECE R3  » ECE R6  » ECE R7  » ECE R10  » ECE R23  » ECE R38 | » cart. dim:<br>400x140x60 mm<br>» lamp weight:<br>780g<br>» 12 pcs/bulk box |