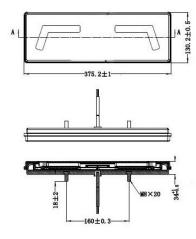

directly into the light it may cause damage or even loss of vision.
- Install only in specialized workshops or professional services.
- · Use in open space only.
- Use in accordance to the purpose.

## **INSTALLATION INSTRUCTIONS:**

- It should be used exclusively in accordance with intended use.
- · Mount exclusively in specialized workshops.
- The connection between the lamp and vehicle's installation should be isolated with heat-shrink tube or alternatively with isolating tape to avoid getting water and moisture to the copper wire of the lamp which can damage electronic components. When it comes to lamp and plug, the plug should be mounted safely.
- · Do not cut off tinned ends.
- Lamps must be installed only in accordance with UNECE regulations.



### PHOTO AND TECHNICAL DRAWING:

















# **TECHNICAL SPECIFICATIONS:**

| MATERIAL                             | LED/LM<br>QUANTITY | MOUNTING | WIRE    | FUNCTION                                                             | WATT                                  | VOLTAGE   | CERTIFICATES                                                  | PACKING -<br>BULK BOX                                                        |
|--------------------------------------|--------------------|----------|---------|----------------------------------------------------------------------|---------------------------------------|-----------|---------------------------------------------------------------|------------------------------------------------------------------------------|
| » Lens: PMMA+PC<br>» Housing: ABS/PC | » 102