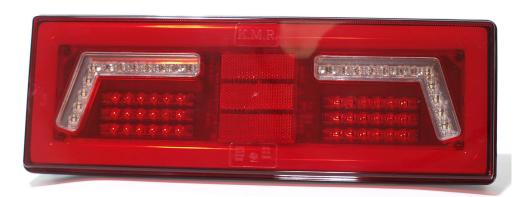

k directly into the light it may cause damage or even loss of vision.
- Install only in specialized workshops or professional services.
- · Use in open space only.
- Use in accordance to the purpose.

## **INSTALLATION INSTRUCTIONS:**

- It should be used exclusively in accordance with intended use.
- · Mount exclusively in specialized workshops.
- The connection between the lamp and vehicle's installation should be isolated with heat-shrink tube or alternatively with isolating tape to avoid getting water and moisture to the copper wire of the lamp which can damage electronic components. When it comes to lamp and plug, the plug should be mounted safely.
- · Do not cut off tinned ends.
- Lamps must be installed only in accordance with UNECE regulations.



### PHOTO AND TECHNICAL DRAWING:

















# **TECHNICAL SPECIFICATIONS:**

| MATERIAL                             | LED/LM<br>QUANTITY | MOUNTING | WIRE    | FUNCTION                                                             | WATT                                  | VOLTAGE   | CERTIFICATES                                                  | PACKING -<br>BULK BOX                                                        |
|--------------------------------------|--------------------|----------|---------|----------------------------------------------------------------------|---------------------------------------|-----------|---------------------------------------------------------------|------------------------------------------------------------------------------|
| » Lens: PMMA+PC<br>» Housing: ABS/PC | » 102