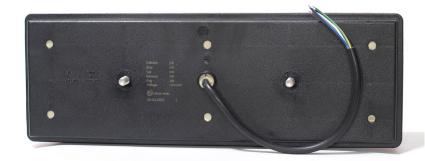

rectly into the light it may cause damage or even loss of vision.
- Install only in specialized workshops or professional services.
- · Use in open space only.
- Use in accordance to the purpose.

## **INSTALLATION INSTRUCTIONS:**

- It should be used exclusively in accordance with intended use.
- · Mount exclusively in specialized workshops.
- The connection between the lamp and vehicle's installation should be isolated with heat-shrink tube or alternatively with isolating tape to avoid getting water and moisture to the copper wire of the lamp which can damage electronic components. When it comes to lamp and plug, the plug should be mounted safely.
- · Do not cut off tinned ends.
- Lamps must be installed only in accordance with UNECE regulations.



### PHOTO AND TECHNICAL DRAWING:

















# **TECHNICAL SPECIFICATIONS:**

| MATERIAL                             | LED/LM<br>QUANTITY | MOUNTING | WIRE    | FUNCTION                                                             | WATT                                  | VOLTAGE   | CERTIFICATES                                                  | PACKING -<br>BULK BOX                                                        |
|--------------------------------------|--------------------|----------|---------|----------------------------------------------------------------------|---------------------------------------|-----------|---------------------------------------------------------------|------------------------------------------------------------------------------|
| » Lens: PMMA+PC<br>» Housing: ABS/PC | » 102