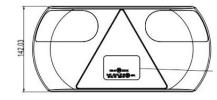

### PHOTO AND TECHNICAL DRAWING:

# **TECHNICAL SPECIFICATIONS:**

| MATERIAL                       | LED/LM<br>QUANTITY | MOUNTING | WIRE    | FUNCTION                                                             | WATT                                           | VOLTAGE   | CERTIFICATES                                                  | PACKING -<br>BULK BOX                                                        |
|--------------------------------|--------------------|----------|---------|----------------------------------------------------------------------|------------------------------------------------|-----------|---------------------------------------------------------------|------------------------------------------------------------------------------|
| » Lens: PMMA<br>» Housing: ABS | » 32               | » screws | » 500mm | » tail<br>» stop<br>» indicator<br>» fog<br>» reverse<br>» reflector | » 0,2W<br>» 1,5W<br>» 1,2W<br>» 2,5W<br>» 1,7W | » 12V/24V | » ECE R3  » ECE R6  » ECE R7  » ECE R10  » ECE R23  » ECE R38 | » cart. dim:<br>300x150x80 mm<br>» lamp weight:<br>760g<br>» 10 pcs/bulk box |