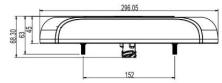

### PHOTO AND TECHNICAL DRAWING:

# **TECHNICAL SPECIFICATIONS:**

| MATERIAL                       | LED/LM<br>QUANTITY | MOUNTING | WIRE    | FUNCTION                                                             | WATT                                           | VOLTAGE   | CERTIFICATES                                                  | PACKING -<br>BULK BOX                                                        |
|--------------------------------|--------------------|----------|---------|----------------------------------------------------------------------|------------------------------------------------|-----------|---------------------------------------------------------------|------------------------------------------------------------------------------|
| » Lens: PMMA<br>» Housing: ABS | » 32               | » screws | » 500mm | » tail<br>» stop<br>» indicator<br>» fog<br>» reverse<br>» reflector | » 0,2W<br>» 1,5W<br>» 1,2W<br>» 2,5W<br>» 1,7W | » 12V/24V | » ECE R3  » ECE R6  » ECE R7  » ECE R10  » ECE R23  » ECE R38 | » cart. dim:<br>300x150x80 mm<br>» lamp weight:<br>760g<br>» 10 pcs/bulk box |