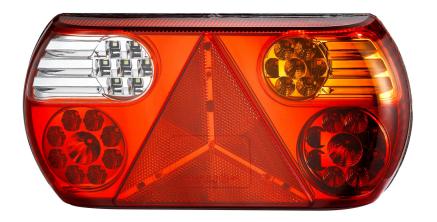

# TAIL LAMP 12/24 V 32 LED TRIANGLE RIGHT 1

### PHOTO AND TECHNICAL DRAWING:

# **TECHNICAL SPECIFICATIONS:**

| MATERIAL                       | LED/LM<br>QUANTITY | MOUNTING | WIRE    | FUNCTION                                                             | WATT                                           | VOLTAGE   | CERTIFICATES                                                  | PACKING -<br>BULK BOX                                                        |
|--------------------------------|--------------------|----------|---------|----------------------------------------------------------------------|------------------------------------------------|-----------|---------------------------------------------------------------|------------------------------------------------------------------------------|
| » Lens: PMMA<br>» Housing: ABS | » 32               | » screws | » 500mm | » tail<br>» stop<br>» indicator<br>» fog<br>» reverse<br>» reflector | » 0,2W<br>» 1,5W<br>» 1,2W<br>» 2,5W<br>» 1,7W | » 12V/24V | » ECE R3  » ECE R6  » ECE R7  » ECE R10  » ECE R23  » ECE R38 | » cart. dim:<br>300x150x80 mm<br>» lamp weight:<br>760g<br>» 10 pcs/bulk box |