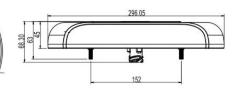

t it may cause damage or even loss of vision.
- Install only in specialized workshops or professional services.
- · Use in open space only.
- Use in accordance to the purpose.

### **INSTALLATION INSTRUCTIONS:**

- It should be used exclusively in accordance with intended use.
- · Mount exclusively in specialized workshops.
- The connection between the lamp and vehicle's installation should be isolated with heat-shrink tube or alternatively with isolating tape to avoid getting water and moisture to the copper wire of the lamp which can damage electronic components. When it comes to lamp and plug, the plug should be mounted safely.
- · Do not cut off tinned ends.
- Lamps must be installed only in accordance with UNECE regulations.





www.myKAMAR.com

### PHOTO AND TECHNICAL DRAWING:



















### **TECHNICAL SPECIFICATIONS:**

| MATERIAL                       | LED/LM<br>QUANTITY | MOUNTING | WIRE    | FUNCTION                                                             | WATT                                           | VOLTAGE   | CERTIFICATES                                                  | PACKING -<br>BULK BOX                                                        |
|--------------------------------|--------------------|----------|---------|----------------------------------------------------------------------|------------------------------------------------|-----------|---------------------------------------------------------------|------------------------------------------------------------------------------|
| » Lens: PMMA<br>» Housing: ABS | » 32