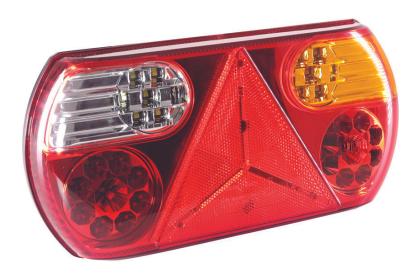

light it may cause damage or even loss of vision.
- Install only in specialized workshops or professional services.
- · Use in open space only.
- Use in accordance to the purpose.

### **INSTALLATION INSTRUCTIONS:**

- It should be used exclusively in accordance with intended use.
- · Mount exclusively in specialized workshops.
- The connection between the lamp and vehicle's installation should be isolated with heat-shrink tube or alternatively with isolating tape to avoid getting water and moisture to the copper wire of the lamp which can damage electronic components. When it comes to lamp and plug, the plug should be mounted safely.
- · Do not cut off tinned ends.
- Lamps must be installed only in accordance with UNECE regulations.





www.myKAMAR.com

### PHOTO AND TECHNICAL DRAWING:



















### **TECHNICAL SPECIFICATIONS:**

| MATERIAL                       | LED/LM<br>QUANTITY | MOUNTING | WIRE    | FUNCTION                                                             | WATT                                           | VOLTAGE   | CERTIFICATES                                                  | PACKING -<br>BULK BOX                                                        |
|--------------------------------|--------------------|----------|---------|----------------------------------------------------------------------|------------------------------------------------|-----------|---------------------------------------------------------------|------------------------------------------------------------------------------|
| » Lens: PMMA<br>» Housing: ABS | » 32