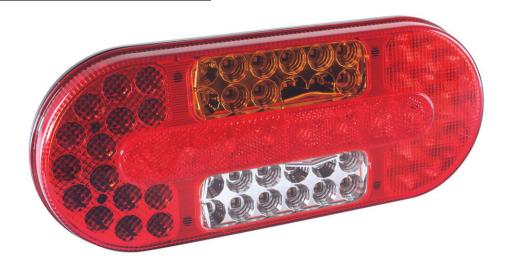

ight it may cause damage or even loss of vision.
- Install only in specialized workshops or professional services.
- · Use in open space only.
- Use in accordance to the purpose.

### **INSTALLATION INSTRUCTIONS:**

- It should be used exclusively in accordance with intended use.
- · Mount exclusively in specialized workshops.
- The connection between the lamp and vehicle's installation should be isolated with heat-shrink tube or alternatively with isolating tape to avoid getting water and moisture to the copper wire of the lamp which can damage electronic components. When it comes to lamp and plug, the plug should be mounted safely.
- · Do not cut off tinned ends.
- Lamps must be installed only in accordance with UNECE regulations.





www.myKAMAR.com

#### PHOTO AND TECHNICAL DRAWING:

















### **TECHNICAL SPECIFICATIONS:**

| MATERIAL                       | LED/LM<br>QUANTITY | MOUNTING | WIRE    | FUNCTION                                                             | WATT                                          | VOLTAGE   | CERTIFICATES                                                  | PACKING -<br>BULK BOX                                                        |
|--------------------------------|--------------------|----------|---------|----------------------------------------------------------------------|-----------------------------------------------|-----------|---------------------------------------------------------------|------------------------------------------------------------------------------|
| » Lens: PMMA<br>» Housing: ABS | » 62 LED