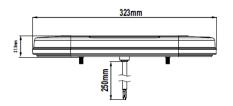

ht it may cause damage or even loss of vision.
- Install only in specialized workshops or professional services.
- · Use in open space only.
- Use in accordance to the purpose.

### **INSTALLATION INSTRUCTIONS:**

- It should be used exclusively in accordance with intended use.
- · Mount exclusively in specialized workshops.
- The connection between the lamp and vehicle's installation should be isolated with heat-shrink tube or alternatively with isolating tape to avoid getting water and moisture to the copper wire of the lamp which can damage electronic components. When it comes to lamp and plug, the plug should be mounted safely.
- · Do not cut off tinned ends.
- Lamps must be installed only in accordance with UNECE regulations.





www.myKAMAR.com

#### PHOTO AND TECHNICAL DRAWING:

















### **TECHNICAL SPECIFICATIONS:**

| MATERIAL                       | LED/LM<br>QUANTITY | MOUNTING | WIRE    | FUNCTION                                                             | WATT                                          | VOLTAGE   | CERTIFICATES                                                  | PACKING -<br>BULK BOX                                                        |
|--------------------------------|--------------------|----------|---------|----------------------------------------------------------------------|-----------------------------------------------|-----------|---------------------------------------------------------------|------------------------------------------------------------------------------|
| » Lens: PMMA<br>» Housing: ABS | » 62 LED