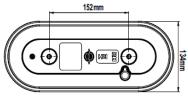

it may cause damage or even loss of vision.
- Install only in specialized workshops or professional services.
- · Use in open space only.
- Use in accordance to the purpose.

### **INSTALLATION INSTRUCTIONS:**

- It should be used exclusively in accordance with intended use.
- · Mount exclusively in specialized workshops.
- The connection between the lamp and vehicle's installation should be isolated with heat-shrink tube or alternatively with isolating tape to avoid getting water and moisture to the copper wire of the lamp which can damage electronic components. When it comes to lamp and plug, the plug should be mounted safely.
- · Do not cut off tinned ends.
- Lamps must be installed only in accordance with UNECE regulations.





www.myKAMAR.com

#### PHOTO AND TECHNICAL DRAWING:

















### **TECHNICAL SPECIFICATIONS:**

| MATERIAL                       | LED/LM<br>QUANTITY | MOUNTING | WIRE    | FUNCTION                                                             | WATT                                          | VOLTAGE   | CERTIFICATES                                                  | PACKING -<br>BULK BOX                                                        |
|--------------------------------|--------------------|----------|---------|----------------------------------------------------------------------|-----------------------------------------------|-----------|---------------------------------------------------------------|------------------------------------------------------------------------------|
| » Lens: PMMA<br>» Housing: ABS | » 62 LED