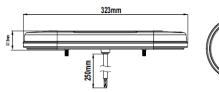

### PHOTO AND TECHNICAL DRAWING:

## **TECHNICAL SPECIFICATIONS:**

| MATERIAL                       | LED/LM<br>QUANTITY | MOUNTING | WIRE    | FUNCTION                                                             | WATT                                         | VOLTAGE   | CERTIFICATES                                             | PACKING -<br>BULK BOX                                                        |
|--------------------------------|--------------------|----------|---------|----------------------------------------------------------------------|----------------------------------------------|-----------|----------------------------------------------------------|------------------------------------------------------------------------------|
| » Lens: PMMA<br>» Housing: ABS | » 62 LED           | » screws | » 500mm | » tail<br>» stop<br>» indicator<br>» fog<br>» reverse<br>» reflector | » 1W<br>» 1,5W<br>» 1,5W<br>» 2,5W<br>» 3,5W | » 12V/24V | » ECE R3 » ECE R6 » ECE R7 » ECE R10 » ECE R23 » ECE R38 | » cart. dim:<br>330x140x70 mm<br>» lamp weight:<br>670g<br>» 14 pcs/bulk box |