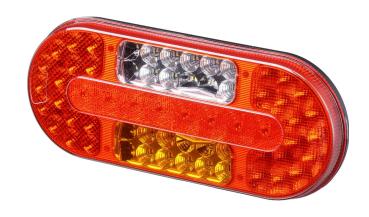

# REFERENCE: L1824 TAIL LAMP 62 LED OVAL 12/24V

### PHOTO AND TECHNICAL DRAWING:

## **TECHNICAL SPECIFICATIONS:**

| MATERIAL                       | LED/LM<br>QUANTITY | MOUNTING | WIRE    | FUNCTION                                                             | WATT                                         | VOLTAGE   | CERTIFICATES                                             | PACKING -<br>BULK BOX                                                        |
|--------------------------------|--------------------|----------|---------|----------------------------------------------------------------------|----------------------------------------------|-----------|----------------------------------------------------------|------------------------------------------------------------------------------|
| » Lens: PMMA<br>» Housing: ABS | » 62 LED           | » screws | » 500mm | » tail<br>» stop<br>» indicator<br>» fog<br>» reverse<br>» reflector | » 1W<br>» 1,5W<br>» 1,5W<br>» 2,5W<br>» 3,5W | » 12V/24V | » ECE R3 » ECE R6 » ECE R7 » ECE R10 » ECE R23 » ECE R38 | » cart. dim:<br>330x140x70 mm<br>» lamp weight:<br>670g<br>» 14 pcs/bulk box |