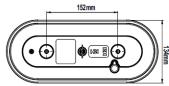

### PHOTO AND TECHNICAL DRAWING:

## **TECHNICAL SPECIFICATIONS:**

| MATERIAL                       | LED/LM<br>QUANTITY | MOUNTING | WIRE    | FUNCTION                                                             | WATT                                         | VOLTAGE   | CERTIFICATES                                             | PACKING -<br>BULK BOX                                                        |
|--------------------------------|--------------------|----------|---------|----------------------------------------------------------------------|----------------------------------------------|-----------|----------------------------------------------------------|------------------------------------------------------------------------------|
| » Lens: PMMA<br>» Housing: ABS | » 62 LED           | » screws | » 500mm | » tail<br>» stop<br>» indicator<br>» fog<br>» reverse<br>» reflector | » 1W<br>» 1,5W<br>» 1,5W<br>» 2,5W<br>» 3,5W | » 12V/24V | » ECE R3 » ECE R6 » ECE R7 » ECE R10 » ECE R23 » ECE R38 | » cart. dim:<br>330x140x70 mm<br>» lamp weight:<br>670g<br>» 14 pcs/bulk box |