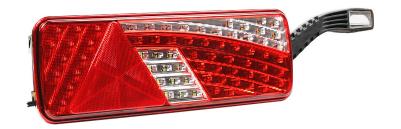

y into the light it may cause damage or even loss of vision.
- Install only in specialized workshops
- or professional services.
- Use in open space only.
- Use in accordance to the purpose.

### INSTALLATION INSTRUCTIONS:

- It should be used exclusively in accordance with intended use.
- Mount exclusively in specialized workshops.
- The connection between the lamp and vehicle's installation should be isolated with heat-shrink tube or alternatively with isolating tape to avoid getting water and moisture to the copper wire of the lamp which can damage electronic components. When it comes to lamp and plug, the plug should be mounted safely.
- Do not cut off tinned ends.
- Lamps must be installed only in accordance with UNECE regulations.



## www.myKAMAR.com

PHOTO AND TECHNICAL DRAWING:







#### TECHNICAL SPECIFICATIONS:

| MATERIAL                     | LED/LM<br>QUANTITY | MOUNTING | WIRE    | FUNCTION                                                                                                                              | WATT                                                           | VOLTAGE   | CERTIFICATES                                                                                                                                 | PACKING -<br>BULK BOX                                                          |
|------------------------------|--------------------|----------|---------|---------------------------------------------------------------------------------------------------------------------------------------|----------------------------------------