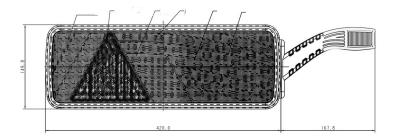

## www.myKAMAR.com

PHOTO AND TECHNICAL DRAWING:

#### TECHNICAL SPECIFICATIONS:

| MATERIAL                     | LED/LM<br>QUANTITY | MOUNTING | WIRE    | FUNCTION                                                                                                                              | WATT                                                           | VOLTAGE   | CERTIFICATES                                                                                                                                 | PACKING -<br>BULK BOX                                                          |
|------------------------------|--------------------|----------|---------|---------------------------------------------------------------------------------------------------------------------------------------|----------------------------------------------------------------|-----------|----------------------------------------------------------------------------------------------------------------------------------------------|--------------------------------------------------------------------------------|
| » Lens: PC<br>» Housing: ABS | » 69+6 LED         | » screws | » 500mm | <ul> <li>» tail</li> <li>» stop</li> <li>» indicator</li> <li>» fog</li> <li>» reverse</li> <li>» SML</li> <li>» reflector</li> </ul> | » 1W<br>» 3,5W<br>» 3,5W<br>» 3,5W<br>» 2,5W<br>» 3W<br>» 0,6W | » 12V/24V | <ul> <li>» ECE R3</li> <li>» ECE R6</li> <li>» ECE R7</li> <li>» ECE R10</li> <li>» ECE R23</li> <li>» ECE R38</li> <li>» ECE R91</li> </ul> | » cart. dim:<br>590x160x100 mm<br>» lamp weight:<br>1250g<br>» 10 pcs/bulk box |