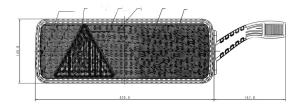

L1822

# **REAR LAMP 69+6 LED WITH** SIDE MARKER LEFT

### **WARNINGS FOR THE USER:**

- Do not look directly into the light it may cause damage or even loss of vision.
- Install only in specialized workshops or professional services.
- · Use in open space only.
- Use in accordance to the purpose.

## **INSTALLATION INSTRUCTIONS:**

- It should be used exclusively in accordance
- · Mount exclusively in specialized workshops.
- installation should be isolated with heat-shrink tube or alternatively with isolating tape to avoid getting which can damage electronic components. When it comes to lamp and plug, the plug should be mounted safely.
- · Do not cut off tinned ends.
- Lamps must be installed only in accordance





www.myKAMAR.com

#### PHOTO AND TECHNICAL DRAWING:



















## **TECHNICAL SPECIFICATIONS:**

| MATERIAL                     | LED/LM<br>Quantity | MOUNTING | WIRE    | FUNCTION                                                    | WATT                                                 | VOLTAGE   | CERTIFICATES                                                             | PACKING -<br>BULK BOX                                                          |
|------------------------------|--------------------|----------|---------|-------------------------------------------------------------|------------------------------------------------------|-----------|--------------------------------------------------------------------------|--------------------------------------------------------------------------------|
| » Lens: PC<br>» Housing: ABS