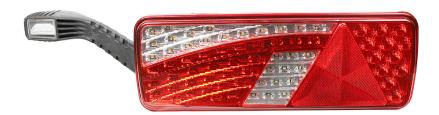

#### PHOTO AND TECHNICAL DRAWING:

# **REAR LAMP 69+6 LED WITH** SIDE MARKER LEFT