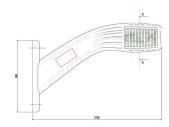

E:**

## **SIDE MARKER LAMP 6 LED RIGHT**

#### **WARNINGS FOR THE USER:**

- Do not look directly into the light it may cause damage or even loss of vision.
- Install only in specialized workshops or professional services.
- · Use in open space only.
- Use in accordance to the purpose.

#### **INSTALLATION INSTRUCTIONS:**

- It should be used exclusively in accordance with intended use.
- · Mount exclusively in specialized workshops.
- installation should be isolated with heat-shrink tube or alternatively with isolating tape to avoid getting which can damage electronic components. When it comes to lamp and plug, the plug should be mounted safely.
- · Do not cut off tinned ends.
- Lamps must be installed only in accordance





www.myKAMAR.com

#### PHOTO AND TECHNICAL DRAWING:













### **TECHNICAL SPECIFICATIONS:**



| N | MATERIAL                   | LED/LM<br>QUANTITY | MOUNTING | WIRE                       | FUNCTION | WATT   | VOLTAGE   | CERTIFICATES                       | PACKING -<br>BULK BOX                                                       |
|---|----------------------------|--------------------|----------|----------------------------|----------|--------|-----------|------------------------------------|-----------------------------------------------------------------------------|
|   | Lens: PMMA<br>Housing: ABS | » 6 LED            | » screws | » 200 mm with plug<br>2pin | » SML    | » 0,6W | » 12V/24V | » ECE R7<br>» ECE R10<br>» ECE R91 | » cart. dim:<br>200x120x60mm<br>» lamp weight:<br>170g<br>» 20 pcs/bulk box |