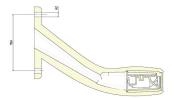

REFERENCE:**

## **SIDE MARKER LAMP 6 LED RIGHT**

#### **WARNINGS FOR THE USER:**

- Do not look directly into the light it may cause damage or even loss of vision.
- Install only in specialized workshops or professional services.
- · Use in open space only.
- Use in accordance to the purpose.

#### **INSTALLATION INSTRUCTIONS:**

- It should be used exclusively in accordance with intended use.
- · Mount exclusively in specialized workshops.
- installation should be isolated with heat-shrink tube or alternatively with isolating tape to avoid getting which can damage electronic components. When it comes to lamp and plug, the plug should be mounted safely.
- · Do not cut off tinned ends.
- Lamps must be installed only in accordance





www.myKAMAR.com

#### PHOTO AND TECHNICAL DRAWING:













### **TECHNICAL SPECIFICATIONS:**



| N | MATERIAL                   | LED/LM<br>QUANTITY | MOUNTING | WIRE                       | FUNCTION | WATT   | VOLTAGE   | CERTIFICATES                       | PACKING -<br>BULK BOX                                                       |
|---|----------------------------|--------------------|----------|----------------------------|----------|--------|-----------|------------------------------------|-----------------------------------------------------------------------------|
|   | Lens: PMMA<br>Housing: ABS | » 6 LED            | » screws | » 200 mm with plug<br>2pin | » SML    | » 0,6W | » 12V/24V | » ECE R7<br>» ECE R10<br>» ECE R91 | » cart. dim:<br>200x120x60mm<br>» lamp weight:<br>170g<br>» 20 pcs/bulk box |