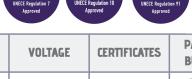

### **TECHNICAL SPECIFICATIONS:**

| N | MATERIAL                   | LED/LM<br>QUANTITY | MOUNTING | WIRE                       | FUNCTION | WATT   | VOLTAGE   | CERTIFICATES                       | PACKING -<br>BULK BOX                                                       |
|---|----------------------------|--------------------|----------|----------------------------|----------|--------|-----------|------------------------------------|-----------------------------------------------------------------------------|
|   | Lens: PMMA<br>Housing: ABS | » 6 LED            | » screws | » 200 mm with plug<br>2pin | » SML    | » 0,6W | » 12V/24V | » ECE R7<br>» ECE R10<br>» ECE R91 | » cart. dim:<br>200x120x60mm<br>» lamp weight:<br>170g<br>» 20 pcs/bulk box |