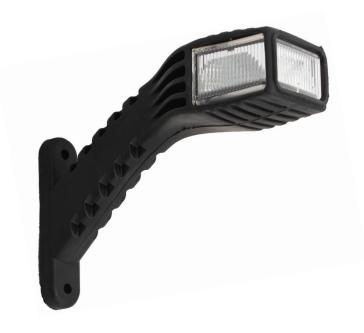

**REFERENCE:**

## **SIDE MARKER LAMP 6 LED RIGHT**

#### **WARNINGS FOR THE USER:**

- Do not look directly into the light it may cause damage or even loss of vision.
- Install only in specialized workshops or professional services.
- · Use in open space only.
- Use in accordance to the purpose.

#### **INSTALLATION INSTRUCTIONS:**

- It should be used exclusively in accordance with intended use.
- · Mount exclusively in specialized workshops.
- installation should be isolated with heat-shrink tube or alternatively with isolating tape to avoid getting which can damage electronic components. When it comes to lamp and plug, the plug should be mounted safely.
- · Do not cut off tinned ends.
- Lamps must be installed only in accordance





www.myKAMAR.com

#### PHOTO AND TECHNICAL DRAWING:













### **TECHNICAL SPECIFICATIONS:**



| N | MATERIAL                   | LED/LM<br>QUANTITY | MOUNTING | WIRE                       | FUNCTION | WATT   | VOLTAGE   | CERTIFICATES                       | PACKING -<br>BULK BOX                                                       |
|---|----------------------------|--------------------|----------|----------------------------|----------|--------|-----------|------------------------------------|-----------------------------------------------------------------------------|
|   | Lens: PMMA<br>Housing: ABS | » 6 LED            | » screws | » 200 mm with plug<br>2pin | » SML    | » 0,6W | » 12V/24V | » ECE R7<br>» ECE R10<br>» ECE R91 | » cart. dim:<br>200x120x60mm<br>» lamp weight:<br>170g<br>» 20 pcs/bulk box |