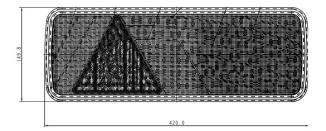

## PHOTO AND TECHNICAL DRAWING:

## **TECHNICAL SPECIFICATIONS:**

| MATERIAL                     | LED/LM<br>QUANTITY | MOUNTING | WIRE     | FUNCTION                                                             | WATT                                       | VOLTAGE   | CERTIFICATES                                                  | PACKING -<br>BULK BOX                                                          |
|------------------------------|--------------------|----------|----------|----------------------------------------------------------------------|--------------------------------------------|-----------|---------------------------------------------------------------|--------------------------------------------------------------------------------|
| » Lens: PC<br>» Housing: ABS | » 69 LED           | » screws | » 500 mm | » tail<br>» stop<br>» indicator<br>» fog<br>» reverse<br>» reflector | » 1W<br>» 3,5W<br>» 3,5W<br>» 2,5W<br>» 3W | » 12V/24V | » ECE R3  » ECE R6  » ECE R7  » ECE R10  » ECE R23  » ECE R38 | » cart. dim:<br>430x160x100 mm<br>» lamp weight:<br>1070g<br>» 10 pcs/bulk box |