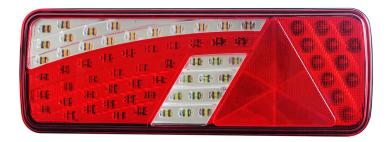

## PHOTO AND TECHNICAL DRAWING:

## **TECHNICAL SPECIFICATIONS:**

| MATERIAL                     | LED/LM<br>QUANTITY | MOUNTING | WIRE     | FUNCTION                                                             | WATT                                       | VOLTAGE   | CERTIFICATES                                                  | PACKING -<br>BULK BOX                                                          |
|------------------------------|--------------------|----------|----------|----------------------------------------------------------------------|--------------------------------------------|-----------|---------------------------------------------------------------|--------------------------------------------------------------------------------|
| » Lens: PC<br>» Housing: ABS | » 69 LED           | » screws | » 500 mm | » tail<br>» stop<br>» indicator<br>» fog<br>» reverse<br>» reflector | » 1W<br>» 3,5W<br>» 3,5W<br>» 2,5W<br>» 3W | » 12V/24V | » ECE R3  » ECE R6  » ECE R7  » ECE R10  » ECE R23  » ECE R38 | » cart. dim:<br>430x160x100 mm<br>» lamp weight:<br>1070g<br>» 10 pcs/bulk box |