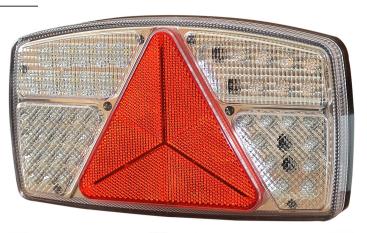

## **WARNINGS FOR THE USER:**

- · Do not look directly into the light it may cause damage or even loss of vision.
- Install only in specialized workshops or professional services.
- · Use in open space only.
- · Use in accordance to the purpose.

## **INSTALLATION INSTRUCTIONS:**

- · It should be used exclusively in accordance
- · Mount exclusively in specialized workshops.
- installation should be isolated with heat-shrink tube or alternatively with isolating tape to avoid getting which can damage electronic components. When it comes to lamp and plug, the plug should be mounted safely.
- · Do not cut off tinned ends.
- Lamps must be installed only in accordance





www.myKAMAR.com

## PHOTO AND TECHNICAL DRAWING:



















## **TECHNICAL SPECIFICATIONS:**

| MA | TERIAL                 | LED/LM<br>QUANTITY | MOUNTING | WIRE     | FUNCTION                                                    | WATT                                                     | VOLTAGE   | CERTIFICATES                                                             | PACKING -<br>BULK BOX                                                |
|----|------------------------|--------------------|----------|----------|-------------------------------------------------------------|----------------------------------------------------------|-----------|--------------------------------------------------------------------------|----------------------------------------------------------------------|
|    | .ens: PC<br>using: ABS | » 53 LED