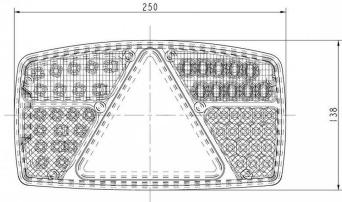

## PHOTO AND TECHNICAL DRAWING:

## **TECHNICAL SPECIFICATIONS:**

| MA | TERIAL                 | LED/LM<br>QUANTITY | MOUNTING | WIRE     | FUNCTION                                                    | WATT                                                     | VOLTAGE   | CERTIFICATES                                                             | PACKING -<br>BULK BOX                                                |
|----|------------------------|--------------------|----------|----------|-------------------------------------------------------------|----------------------------------------------------------|-----------|--------------------------------------------------------------------------|----------------------------------------------------------------------|
|    | .ens: PC<br>using: ABS | » 53 LED           | » screws | » 500 mm | » tail » stop » indicator » fog » reverse » SML » reflector | » 0,4W<br>» 1,5W<br>» 1,3W<br>» 2,2W<br>» 1,3W<br>» 0,5W | » 12V/24V | » ECE R3  » ECE R6  » ECE R7  » ECE R10  » ECE R23  » ECE R38  » ECE R91 | » cart. dim.:<br>250x140x60mm<br>» weight: 550g<br>» 14 pcs/bulk box |