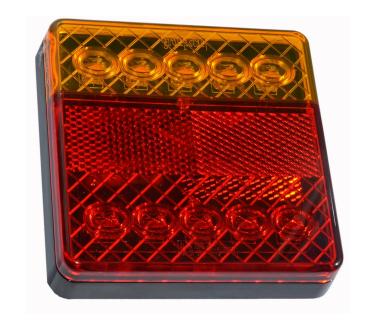

#### PHOTO AND TECHNICAL DRAWING:

## **TECHNICAL SPECIFICATIONS:**

| MATERIAL                     | LED/LM<br>Quantity | MOUNTING | WIRE     | FUNCTION                                    | WATT                          | VOLTAGE   | CERTIFICATES                                  | PACKING -<br>BULK BOX                                                |
|------------------------------|--------------------|----------|----------|---------------------------------------------|-------------------------------|-----------|-----------------------------------------------|----------------------------------------------------------------------|
| » Lens: PC<br>» Housing: ABS | » 10 LED           | » screw  | » 300 mm | » tail<br>» stop<br>» indicator<br>» reflex | » 0,3 W<br>» 1,2 W<br>» 1,2 W | » 12V/24V | » ECE R3<br>» ECE R6<br>» ECE R7<br>» ECE R10 | » cart. dim.:<br>110x110x50mm<br>» weight: 130g<br>» 80 pcs/bulk box |