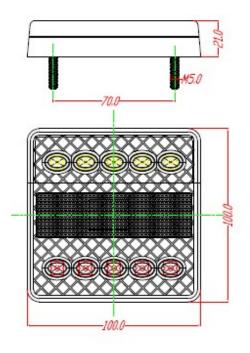

#### PHOTO AND TECHNICAL DRAWING:

## **TECHNICAL SPECIFICATIONS:**

| MATERIAL                     | LED/LM<br>Quantity | MOUNTING | WIRE     | FUNCTION                                    | WATT                          | VOLTAGE   | CERTIFICATES                                  | PACKING -<br>BULK BOX                                                |
|------------------------------|--------------------|----------|----------|---------------------------------------------|-------------------------------|-----------|-----------------------------------------------|----------------------------------------------------------------------|
| » Lens: PC<br>» Housing: ABS | » 10 LED           | » screw  | » 300 mm | » tail<br>» stop<br>» indicator<br>» reflex | » 0,3 W<br>» 1,2 W<br>» 1,2 W | » 12V/24V | » ECE R3<br>» ECE R6<br>» ECE R7<br>» ECE R10 | » cart. dim.:<br>110x110x50mm<br>» weight: 130g<br>» 80 pcs/bulk box |