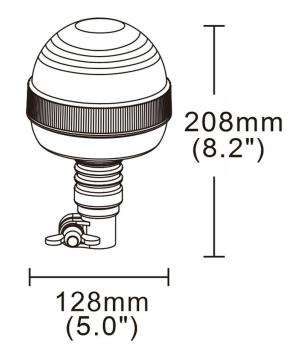

## www.myKAMAR.com

PHOTO AND TECHNICAL DRAWING:

#### **TECHNICAL SPECIFICATIONS:**

| MATERIAL                     | LED/LM<br>QUANTITY | MOUNTING | WIRE | FUNCTION            | WATT  | VOLTAGE    | CERTIFICATES           | PACKING/<br>WEIGHT                                                    |
|------------------------------|--------------------|----------|------|---------------------|-------|------------|------------------------|-----------------------------------------------------------------------|
| » Lens: PC<br>» Housing: ABS | » 12 LED           | » flex   | »    | » 4 warning flashes | » 16W | » 12 V/24V | » ECE R10<br>» ECE R65 | » cart. dim.:<br>140x140x220mm<br>» weight: 470g<br>» 20 pcs/bulk box |