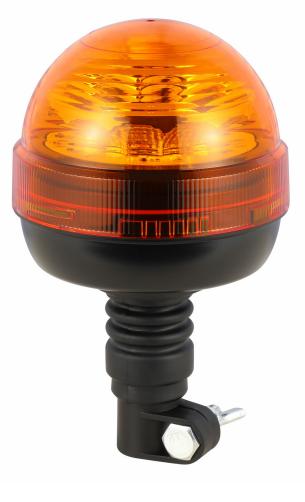

## www.myKAMAR.com

PHOTO AND TECHNICAL DRAWING:

#### **TECHNICAL SPECIFICATIONS:**

| MATERIAL                     | LED/LM<br>QUANTITY | MOUNTING | WIRE | FUNCTION            | WATT  | VOLTAGE    | CERTIFICATES           | PACKING/<br>WEIGHT                                                    |
|------------------------------|--------------------|----------|------|---------------------|-------|------------|------------------------|-----------------------------------------------------------------------|
| » Lens: PC<br>» Housing: ABS | » 12 LED           | » flex   | »    | » 4 warning flashes | » 16W | » 12 V/24V | » ECE R10<br>» ECE R65 | » cart. dim.:<br>140x140x220mm<br>» weight: 470g<br>» 20 pcs/bulk box |