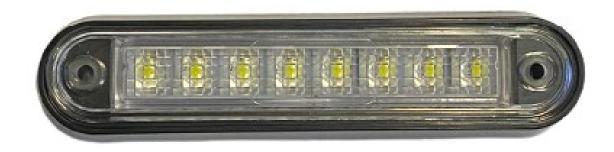

into the light it may cause damage or even loss of vision.
- Install only in specialized workshops or professional services.
- Use in open space only.
- Use in accordance to the purpose.

#### INSTALLATION INSTRUCTIONS:

- It should be used exclusively in accordance with intended use.
- Mount exclusively in specialized workshops.
- The connection between the lamp and vehicle's installation should be isolated with heat-shrink tube or alternatively with isolating tape to avoid getting water and moisture to the copper wire of the lamp which can damage electronic components. When it comes to lamp and plug, the plug should be mounted safely.
- Do not cut off tinned ends.
- Lamps must be installed only in accordance with UNECE regulations.



www.myKAMAR.com

#### PHOTO AND TECHNICAL DRAWING:







~

## X

#### **TECHNICAL SPECIFICATIONS:**

| MATERIAL                     | QUANTITY<br>LED/LM | MOUNTING | WIRE    | FUNCTION         | WATT   | VOLTAGE  | CERTIFICATES            | PACKING/<br>WEIGHT                                                   |
|------------------------------|--------------------|----------|---------|------------------|--------|----------|-------------------------|----------------------------------------------------------------------|
| » Lens: PC<br>» Housing: ABS | » 8 LED            | » screws | » 300mm | » front position | » 0,8W | » 12/24V | » ECE R10<br>» ECE R148 | » cart. dim.:<br>360x330x390mm<br>» weight: 45g<br>» 90 pcs/bulk box |

We reserve the right to change technical data and any errors. Photos and specifications are for reference only, and