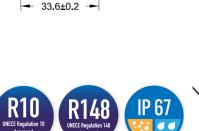

#### **TECHNICAL SPECIFICATIONS:**

| MATERIAL                     | QUANTITY<br>LED/LM | MOUNTING | WIRE    | FUNCTION         | WATT   | VOLTAGE  | CERTIFICATES            | PACKING/<br>WEIGHT                                                   |
|------------------------------|--------------------|----------|---------|------------------|--------|----------|-------------------------|----------------------------------------------------------------------|
| » Lens: PC<br>» Housing: ABS | » 8 LED            | » screws | » 300mm | » front position | » 0,8W | » 12/24V | » ECE R10<br>» ECE R148 | » cart. dim.:<br>360x330x390mm<br>» weight: 45g<br>» 90 pcs/bulk box |