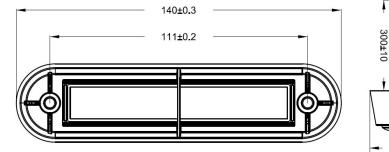

#### PHOTO AND TECHNICAL DRAWING:

~

#### **TECHNICAL SPECIFICATIONS:**

| MATERIAL                     | QUANTITY<br>LED/LM | MOUNTING | WIRE    | FUNCTION         | WATT   | VOLTAGE  | CERTIFICATES            | PACKING/<br>WEIGHT                                                   |
|------------------------------|--------------------|----------|---------|------------------|--------|----------|-------------------------|----------------------------------------------------------------------|
| » Lens: PC<br>» Housing: ABS | » 8 LED            | » screws | » 300mm | » front position | » 0,8W | » 12/24V | » ECE R10<br>» ECE R148 | » cart. dim.:<br>360x330x390mm<br>» weight: 45g<br>» 90 pcs/bulk box |