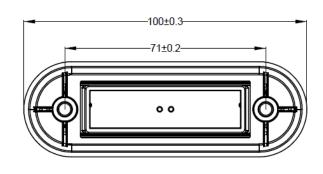

#### PHOTO AND TECHNICAL DRAWING:

### **TECHNICAL SPECIFICATIONS:**

| MATERIAL                     | QUANTITY<br>LED/LM | MOUNTING | WIRE    | FUNCTION        | WATT                         | VOLTAGE  | CERTIFICATES          | PACKING/<br>WEIGHT                                                    |
|------------------------------|--------------------|----------|---------|-----------------|------------------------------|----------|-----------------------|-----------------------------------------------------------------------|
| » Lens: PC<br>» Housing: ABS | » 4 LED            | » screws | » 300mm | » rear position | » 12V - 0,3W<br>» 24V - 0,6W | » 12/24V | » ECE R7<br>» ECE R10 | » cart. dim.:<br>360x240x440mm<br>» weight: 33g<br>» 200 pcs/bulk box |