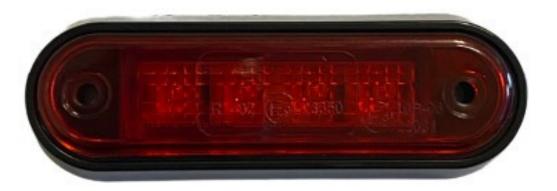

#### PHOTO AND TECHNICAL DRAWING:

### **TECHNICAL SPECIFICATIONS:**

| MATERIAL                     | QUANTITY<br>LED/LM | MOUNTING | WIRE    | FUNCTION        | WATT                         | VOLTAGE  | CERTIFICATES          | PACKING/<br>WEIGHT                                                    |
|------------------------------|--------------------|----------|---------|-----------------|------------------------------|----------|-----------------------|-----------------------------------------------------------------------|
| » Lens: PC<br>» Housing: ABS | » 4 LED            | » screws | » 300mm | » rear position | » 12V - 0,3W<br>» 24V - 0,6W | » 12/24V | » ECE R7<br>» ECE R10 | » cart. dim.:<br>360x240x440mm<br>» weight: 33g<br>» 200 pcs/bulk box |