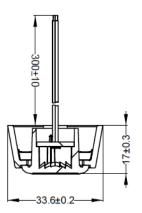

#### PHOTO AND TECHNICAL DRAWING:

### **TECHNICAL SPECIFICATIONS:**

| MATERIAL                     | QUANTITY<br>LED/LM | MOUNTING | WIRE    | FUNCTION        | WATT                         | VOLTAGE  | CERTIFICATES          | PACKING/<br>WEIGHT                                                    |
|------------------------------|--------------------|----------|---------|-----------------|------------------------------|----------|-----------------------|-----------------------------------------------------------------------|
| » Lens: PC<br>» Housing: ABS | » 4 LED            | » screws | » 300mm | » rear position | » 12V - 0,3W<br>» 24V - 0,6W | » 12/24V | » ECE R7<br>» ECE R10 | » cart. dim.:<br>360x240x440mm<br>» weight: 33g<br>» 200 pcs/bulk box |