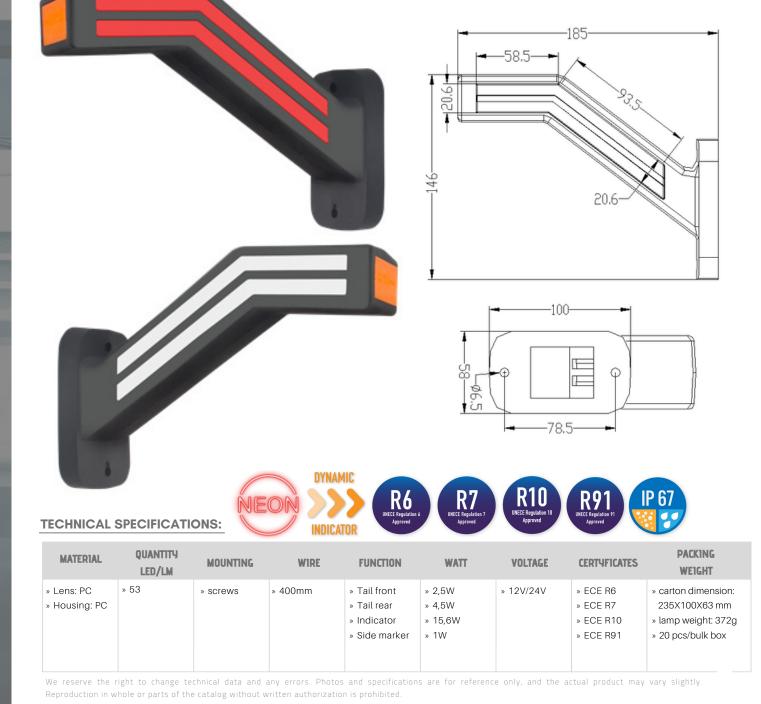

- Do not look directly into the light it may cause damage or even loss of vision.
- Install only in specialized workshops or professional services.
- Use in open space only.
- Use in accordance to the purpose.

## INSTALLATION INSTRUCTIONS:

- It should be used exclusively in accordance with intended use.
- Mount exclusively in specialized workshops.
- The connection between the lamp and vehicle's installation should be isolated with heat-shrink tube or alternatively with isolating tape to avoid getting water and moisture to the copper wire of the lamp which can damage electronic components. When it comes to lamp and plug, the plug should be mounted safely.
- Do not cut off tinned ends.
- Lamps must be installed only in accordance with UNECE regulations.



PHOTO AND TECHNICAL DRAWING: